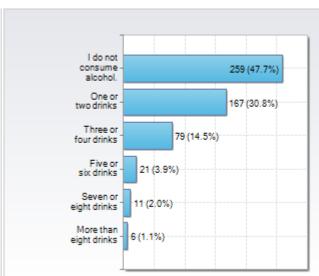

ur apartment complex staff/management?

| N |       | ı | % Resp = 99.9% |
|---|-------|---|----------------|
|   | Total | П | 6.4            |
|   |       |   | 04             |







D113. Alcohol Use We are interested in information about alcohol use. This information will be kept confidential and your candid feedback is greatly appreciated. - How many alcoholic drinks do you typically consume in one sitting when you are drinking (i.e., beer, wine, mixed drinks)?

|                              | N   | % of   | % Resp = 83.0% |
|------------------------------|-----|--------|----------------|
|                              |     | Total  | N = E42        |
| do not consume alcohol.      | 259 | 47.7%  | N - 343        |
| 40 1101 0011041110 410011011 |     | 171770 |                |



| One or two drinks      | 167 | 30.8% |
|------------------------|-----|-------|
| Three or four drinks   | 79  | 14.6% |
| Five or six drinks     | 21  | 3.9%  |
| Seven or eight drinks  | 11  | 2.0%  |
| More than eight drinks | 6   | 1.1%  |

D114. Alcohol Use We are interested in information about alcohol use. This information will be kept confidential and your candid feedback is greatly appreciated. - How frequently do you consume alcohol?



|                             | N   | % of  |
|-----------------------------|-----|-------|
|                             |     | Total |
| I do not consume alcohol    | 258 | 47.6% |
| Less than once per week     | 199 | 36.7% |
| Once per week               | 45  | 8.3%  |
| Two to three times per week | 30  | 5.5%  |
| Almost every day