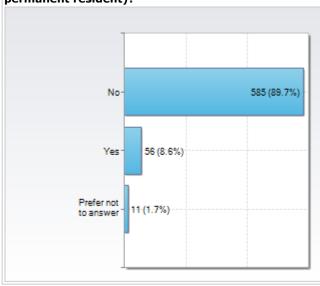

WHEREAS, Foundation Management has completed the review of the accounts at December 31, 2018 and is requesting approval to receive delegated authority for final transfer action.

NOW, THEREFORE, THE CAL POLY POMONA FOUNDATION BOARD OF DIRECTORS RESOLVES TO AUTHORIZE THE FOLLOWING STEPS TO EFFECT THE ASSETS TRANSFER:

- 1. The Senior Managing Director/Chief Financial Officer, with University President confirmation of transfer approval in hand, shall seek and receive an appropriate acceptance resolution from the Board of the transferee organization, and then is authorized to file a written notice with the California Attorney General's Charitable Trust Section of the reason and intent of the Cal Poly Pomona Foundation to convey the specified donor-funded assets, approved by the Board at its February 26, 2019 Meeting, by transfer without consideration, to the Cal Poly Pomona Philanthropic Foundation, to be held and administered by the Cal Poly Pomona Philanthropic Foundation consistent with the intentions of the respective donors. Absent objection by, or the receipt of a written waiver from the Charitable Trusts Section, the Senior Managing Director/Chief Financial Officer shall proceed with the next action step.
- 2. The Senior Managing Director/Chief Financial Officer is directed to seek formal confirmation from the University President that the specified donor-funded assets now held by Cal Poly Pomona Foundation are to be transferred to the Cal Poly Pomona Philanthropic Foundation, upon adoption of an acceptance resolution by the Board of Directors of the Cal Poly Pomona Philanthropic Foundation. Upon receipt of a written confirmation from the University President, the Chair and Secretary of Cal Poly Pomona Foundation shall proceed with the next action step.
- 3. The Chair and Secretary of the Cal Poly Pomona Foundation are authorized to execute a *Certificate of Compliance and Approval*: (a) conveying the annexed donor-funded assets; (b) representing that the Cal Poly Pomona Foundation Board of Directors and the University President have approved the transfer; (c) stating that contingent upon approval of the required notice to the Attorney General has been given because the assets transfer is all of the donor-funded assets of the corporation and that the transfer is not in the usual and regular course of the business of the corporation. Upon delivery of said *Certificate* to the Cal Poly Pomona Foundation Secretary, the Officers and Senior Managing Director/Chief Financial Officer shall proceed with the next action step.
- 4. Upon receipt from the Cal Poly Pomona Philanthropic Foundation of the following documents, Resolve 5 shall be promptly undertaken:
  - a). Certified copy of acceptance resolution;
  - b). Copy of IRS favorable tax-exemption determination letter;
  - c). Copy of registration confirmation from California Charitable Trusts Section:
  - d). Copy of Chancellor letter granting final approval as auxiliary organization in good standing;
  - e). Copy of fully executed Operating Agreement and evidence of