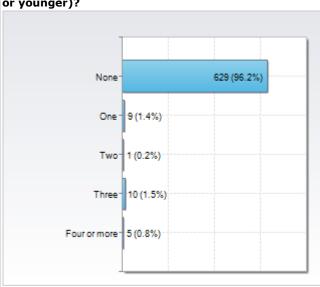

# **\$776K Los Olivos Replacement**

Small kitchen equipment, chinaware, flatware, cups, dish room equipment, pans, serving utensils, coffee equipment, POS system, biometric entry, menu management and electronic signage, a micro market at the "bricks" and other startup costs.