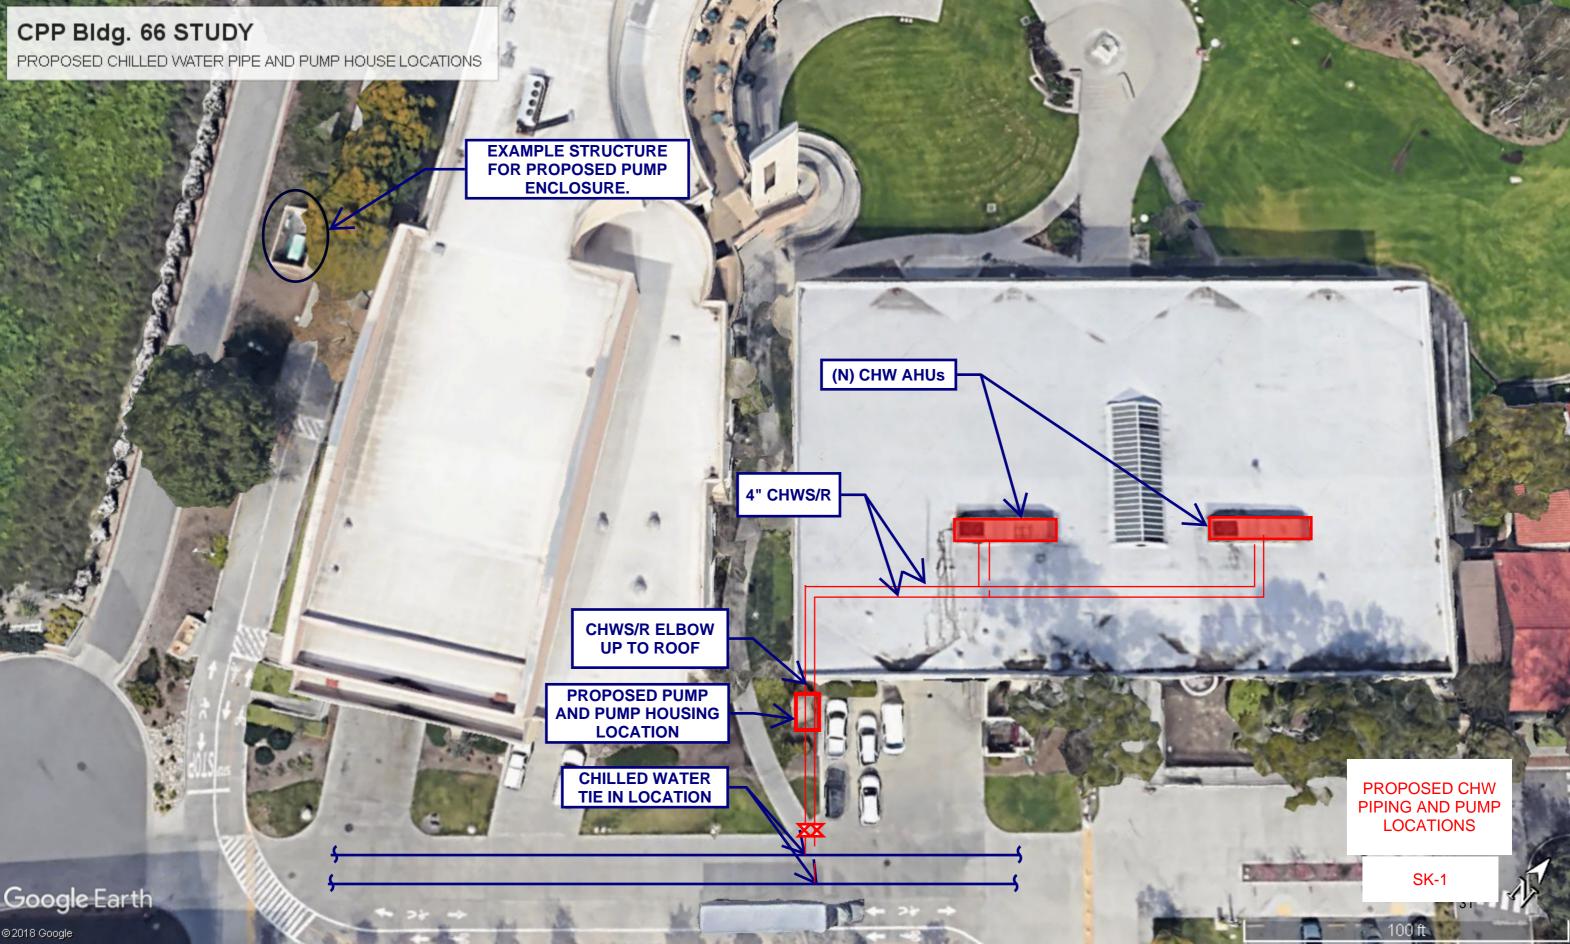

## CAL POLY POMONA FOUNDATION, INC. 2019-2020 PROPOSED CAPITAL BUDGET

|                 |          |                                      | Prior<br>Years<br>Remaining | Proposed<br>Detail<br>2019-20 | Proposed<br>Total<br>2019-20 |                                                                                                                                                                                                                                                                                                                                                                                                                                                                                                                                                                                                                                                                                                                                       |
|-----------------|----------|--------------------------------------|-----------------------------|-------------------------------|------------------------------|---------------------------------------------------------------------------------------------------------------------------------------------------------------------------------------------------------------------------------------------------------------------------------------------------------------------------------------------------------------------------------------------------------------------------------------------------------------------------------------------------------------------------------------------------------------------------------------------------------------------------------------------------------------------------------------------------------------------------------------|
|                 | Reserves | Enterprise Activities                |                             |                               |                              |                                                                                                                                                                                                                                                                                                                                                                                                                                                                                                                                                                                                                                                                                                                                       |
|                 |          | Foundation Housing                   |                             |                               |                              |                                                                                                                                                                                                                                                                                                                                                                                                                                                                                                                                                                                                                                                                                                                                       |
|                 |          | University Village                   | 145,000                     | 738,000                       | 738,000                      | Stairway railings for 7 Phase II bldgs/ Duck cleaning bldgs. (\$20,000), Phase III boiler tube bundles (\$30,000), Phase III hot water storage tanks (\$20,000), F urniture 6 apartments Phase I (\$65,000), Wi-Fi upgrade/replace refrigerators (\$10,000)  Replace heating and cooling units in bldgs. (\$63,000), Inject foam under phase III shower pans (\$167,000), Replace flooring for 15 apartments (\$100,000), Replace flooring for recreation center (\$13,000), Replace matresses (\$17,000), Replace water heaters (\$26,000), Replace stoves (\$8,000), Replace maintenance truck (\$20,000), Apt 10-year refresh (\$124,000), Intall anti-slip step covers for stairwells bldgs. (82,000), Painting bldgs (\$118,000) |
|                 |          | Bronco Bookstore                     |                             |                               |                              |                                                                                                                                                                                                                                                                                                                                                                                                                                                                                                                                                                                                                                                                                                                                       |
|                 |          | Bookstore                            |                             | 1,279,123                     | 1,279,123                    | HVAC replacement with chilled water system (\$900,000), Building 66 reroof (\$34,123), Van replacement (\$35,000), Remodel web order work area including storage fixtures, flooring, and interior paint (\$300,000), Replace store sound system (\$10,000)                                                                                                                                                                                                                                                                                                                                                                                                                                                                            |
|                 |          | Dining Services                      |                             |                               |                              |                                                                                                                                                                                                                                                                                                                                                                                                                                                                                                                                                                                                                                                                                                                                       |
| $\vdash \vdash$ |          | Fresh Escape                         | 05.005                      | 10,000                        |                              | Zumex Juicer for new concept                                                                                                                                                                                                                                                                                                                                                                                                                                                                                                                                                                                                                                                                                                          |
| $\vdash$        | 1        | Carl's Jr.                           | 95,000                      |                               |                              | Carl's Jr. brand mandatory refresh (Carryover from 2017-18)                                                                                                                                                                                                                                                                                                                                                                                                                                                                                                                                                                                                                                                                           |
|                 |          | CCMP Pony Express                    |                             | 11,000                        |                              | Three door cooler (\$8,000), Single door cooler (\$3,000)                                                                                                                                                                                                                                                                                                                                                                                                                                                                                                                                                                                                                                                                             |
|                 |          | Pony Express @ CLA                   | 15,500                      |                               |                              | Store remodel - paint, flooring, cabinetry, equipment (Carryover from 2017-18)                                                                                                                                                                                                                                                                                                                                                                                                                                                                                                                                                                                                                                                        |
|                 |          |                                      | 10,000                      |                               |                              | Increase brewing capacity to 713 barrels/year-(1) 10 bbl brite tank, (2) 10 bbl fermenters, grain mill                                                                                                                                                                                                                                                                                                                                                                                                                                                                                                                                                                                                                                |
|                 |          | Innovation Brew Works                | 32,419                      | 20,000                        |                              | upgrade (\$32,419 Carryover from 2017-18); New oven and undercounter refrigerated unit (\$20,000)                                                                                                                                                                                                                                                                                                                                                                                                                                                                                                                                                                                                                                     |
| $\vdash$        |          | Innovation blew works                | 32,413                      | 20,000                        |                              | Replace open aired coolers, Enlarge storage space, Update shelving and register stations                                                                                                                                                                                                                                                                                                                                                                                                                                                                                                                                                                                                                                              |
|                 |          | Poly Fresh                           | 40,000                      |                               |                              | (Carryover from 2017-18)                                                                                                                                                                                                                                                                                                                                                                                                                                                                                                                                                                                                                                                                                                              |
|                 |          | Coffee Cart                          | 40,000                      |                               |                              | Rework existing solar coffee cart to serve CLA replacement building (Carryover from 2017-18)                                                                                                                                                                                                                                                                                                                                                                                                                                                                                                                                                                                                                                          |
|                 |          | Starbucks                            | .,                          | 15,000                        |                              | A/C Split Unit for BOH                                                                                                                                                                                                                                                                                                                                                                                                                                                                                                                                                                                                                                                                                                                |
|                 |          | International Grounds                | 10,000                      | 20,000                        |                              | Ticketing System for new café concept, Baine Maries, Reverse Osmosis system (\$10,000)<br>Coffee Brewers and Grinders (\$20,000)                                                                                                                                                                                                                                                                                                                                                                                                                                                                                                                                                                                                      |
|                 |          | Kellogg West Dining                  | 15,200                      | 30,000                        |                              | Lobby kiosk refrigeration unit for fresh food, Routine dining rooms floor replacements, Folding chairs - wedding routine replacement, Dance floor for Kellogg House weddings, Misc. Dining Room Upgrades, Convection Oven Replacement (\$15,200-Carryover from 2017-18) Passenger Van KH UBI (\$30,000)                                                                                                                                                                                                                                                                                                                                                                                                                               |
|                 | 45,830   | Los Olivos                           | 45,830                      | -                             |                              | Box truck, Equipment replacement-carryover from 2017-18 (\$45,830)                                                                                                                                                                                                                                                                                                                                                                                                                                                                                                                                                                                                                                                                    |
|                 | 730,000  | Los Olivos<br>(Replacement Facility) |                             | 730,000                       |                              | Small Equipment (\$80,000), Smallwares (\$220,000), Tabletops (\$350,000), Biometrics and Other Technology (\$80,000)                                                                                                                                                                                                                                                                                                                                                                                                                                                                                                                                                                                                                 |
|                 |          | Denny's                              | 20,870                      | 10,000                        |                              | Misc. equipment - dish machine, grille, refrigeration (\$20,870-Carryover from 2017-18) Seating upgrades (\$10,000)                                                                                                                                                                                                                                                                                                                                                                                                                                                                                                                                                                                                                   |
|                 |          | Brewing Education                    | 18,600                      | ,                             |                              | Misc. educational lab upgrades as classes develop (Carryover from 2017-18)                                                                                                                                                                                                                                                                                                                                                                                                                                                                                                                                                                                                                                                            |
|                 |          | Qdoba                                |                             | 16,000                        |                              | Rethermalizer (\$8,000), Murals for back wall (\$2,000), Blenders & jars (\$6,000)                                                                                                                                                                                                                                                                                                                                                                                                                                                                                                                                                                                                                                                    |
|                 |          | Jamba Juice (BRIC)                   |                             | 6,000                         | <u> </u>                     | Charbroiler                                                                                                                                                                                                                                                                                                                                                                                                                                                                                                                                                                                                                                                                                                                           |
|                 |          | Subway                               | 20,000                      | 60,000                        |                              | Replace front line cold table (\$20,000), Franchise required refresh (\$60,000)                                                                                                                                                                                                                                                                                                                                                                                                                                                                                                                                                                                                                                                       |
|                 |          | Round Table Pizza                    | 25,000                      | 165,000                       |                              | Realign front counter space to accommodate customer ease of through put and mobile ordering, add 3 tap system - brewery kegs, add warmer to accommodate increase in catering services, replace existing display case. (\$25,000)  Required brand refresh (\$165,000)                                                                                                                                                                                                                                                                                                                                                                                                                                                                  |
|                 |          | Dining Administration                | 185,000                     |                               |                              | Bldg 97 major refrigeration makeover (Carryover from 2017-18)                                                                                                                                                                                                                                                                                                                                                                                                                                                                                                                                                                                                                                                                         |
|                 |          | Dining Administration                | 30,000                      |                               |                              | POS/micromarket/biometrics innovation initiatives (Carryover from 2017-18)                                                                                                                                                                                                                                                                                                                                                                                                                                                                                                                                                                                                                                                            |
|                 |          | Dining Administration                | 5,800                       |                               |                              | Cash register end-of life replacement (Carryover from 2017-18)                                                                                                                                                                                                                                                                                                                                                                                                                                                                                                                                                                                                                                                                        |

## CAL POLY POMONA FOUNDATION, INC. 2019-2020 PROPOSED CAPITAL BUDGET

|          |                                  | Prior<br>Years<br>Remaining | Proposed<br>Detail<br>2019-20 | Proposed<br>Total<br>2019-20 |                                                                                                                                                                                                                                                                                                                         |
|----------|----------------------------------|-----------------------------|-------------------------------|------------------------------|-------------------------------------------------------------------------------------------------------------------------------------------------------------------------------------------------------------------------------------------------------------------------------------------------------------------------|
| Reserves | Enterprise Activities            | rtemannig                   | 2010-20                       | 2010-20                      |                                                                                                                                                                                                                                                                                                                         |
|          | Dining Administration            | 7,900                       |                               |                              | Building 97 feasibility study (Carryover from 2017-18)                                                                                                                                                                                                                                                                  |
|          | Dining Administration            | 27,500                      |                               |                              | Building 70 feasibility study                                                                                                                                                                                                                                                                                           |
|          | Dining Administration            | 22,000                      |                               |                              | Analytics projects- enrollment, KPI dashboards (Carryover from 2017-18)                                                                                                                                                                                                                                                 |
|          |                                  |                             | 447.074                       |                              | Demo walkins and replace doors (\$37,871), Cash register end-of life replacement (26 total)                                                                                                                                                                                                                             |
|          | Dining Administration            |                             | 117,871                       |                              | (\$80,000)                                                                                                                                                                                                                                                                                                              |
|          | Saddles                          | 6,000                       |                               |                              | Starbucks conversion equipment and start up cost, Food equipment and small wares, Rebrand to Starbuck's WPS cabinetry, floor, paint, countertop, tile, furnishings (Carryover from 2017-18)                                                                                                                             |
|          | Faculty Staff Café               | 29,000                      |                               |                              | Refresh café (Carryover from 2017-18)                                                                                                                                                                                                                                                                                   |
|          | H-café                           | 27,500                      |                               |                              | Conversion of market to micro market (unstaffed) (carryover from 2017-18)                                                                                                                                                                                                                                               |
|          | Campus Center Overhead           |                             | 724,000                       |                              | Retail kitchen equipment (\$22,000), Bldg 97 roof coating (\$98,000), Flooring CCMP (\$342,000), New furniture seating (\$250,000), Paint (\$10,000), Mixer for new café concept (\$2,000)  Catering van (\$27,000), Catering equipment for expanding the catering services(\$15,000), POS                              |
|          | BSC Overhead                     | 6,992                       | 52,000                        |                              | system for catering (\$10,000)                                                                                                                                                                                                                                                                                          |
|          | Total Dining Services            | 0,002                       | 02,000                        | 1,986,871                    | (4 - 0,000)                                                                                                                                                                                                                                                                                                             |
|          | Kellogg West Conference Center & | Hotel                       |                               | 1,000,011                    |                                                                                                                                                                                                                                                                                                                         |
|          | Kellogg West Rooms & Conference  | 47,500                      | 200,000                       | 200.000                      | Replacement of conference tables (\$34,000), renovation & upgrades to all Bldg. 76 main conference center hallways and public areas (\$13,500).  Replace/upgrade of 44 guestroom A/C & heating units in bldg. 77 (\$125,000), replace all present parking area and Horse Hill Drive lighting with LED lights (\$75,000) |
|          | Facilities                       |                             |                               |                              |                                                                                                                                                                                                                                                                                                                         |
|          | Facilities                       |                             | 53,000                        | 53,000                       | Vehicle for new Appliance Maintenance Specialist (\$20,000), Vehicle to replace 1996 Chevy (\$17,000), Manager Plus cloud-based work order system upgrade (\$16,000)                                                                                                                                                    |
|          | Real Estate Activities           |                             |                               |                              |                                                                                                                                                                                                                                                                                                                         |
|          | Bldg. 97                         | 10,000                      |                               |                              | Entrance door replacement                                                                                                                                                                                                                                                                                               |
| 801,288  | Bldg. 66                         | -                           | 801,288                       |                              | HVAC replacement - 2 chilled water air handling units (\$767,165), Reroof (\$34,123)                                                                                                                                                                                                                                    |
|          | CTTI Buildings                   |                             | 20,000                        |                              | Carpet replacement - tenant (\$20,000)                                                                                                                                                                                                                                                                                  |
|          | Total Real Estate Activities     |                             |                               | 821,288                      |                                                                                                                                                                                                                                                                                                                         |
|          | Office of Research               |                             |                               |                              |                                                                                                                                                                                                                                                                                                                         |
|          | Research and Sponsored Prog      |                             |                               | -                            | No capital budget requested                                                                                                                                                                                                                                                                                             |
|          | College of Agriculture           |                             |                               |                              |                                                                                                                                                                                                                                                                                                                         |
| 75,000   | Wasmansdorff House               | 75,000                      |                               |                              | Landscaping (from Pine Tree Ranch Reserve)                                                                                                                                                                                                                                                                              |
|          | Total College of Agriculture     |                             |                               | -                            |                                                                                                                                                                                                                                                                                                                         |
|          | College of Science               |                             |                               |                              |                                                                                                                                                                                                                                                                                                                         |
|          | Chemistry Agilent Project        | -                           |                               | -                            | No capital budget requested                                                                                                                                                                                                                                                                                             |
|          | College of Extended University   |                             |                               |                              |                                                                                                                                                                                                                                                                                                                         |
|          | CEU                              | 40,000                      | 110,250                       | 110,250                      | Vehicle (\$30,000), Cart (\$10,000)<br>Software replacing Jenzabar/Schoology (\$76,250), Office space reconfiguration (\$34,000)                                                                                                                                                                                        |
|          | Administration                   |                             |                               | · · · · ·                    |                                                                                                                                                                                                                                                                                                                         |
|          | Human Resources                  | 20,000                      | 35,000                        |                              | Kronos Dimensions - Upgrade HCM platform (\$20,000); Compensation review (\$35,000)                                                                                                                                                                                                                                     |
|          | Administration                   | 10.000                      | ,,,,,,,                       |                              | Executive conference room furniture/carpet                                                                                                                                                                                                                                                                              |
|          | Administration                   | 18,315                      |                               |                              | Bldg. 55 refresh                                                                                                                                                                                                                                                                                                        |
|          |                                  |                             |                               |                              | Display screens: Einsteins (\$5,000), The Den (\$5,000), other(\$8,000) Outdoor Sign for Bookstore (\$20,000)                                                                                                                                                                                                           |
|          | Marketing                        |                             | 49,000                        |                              | Z6810 Series large format printer (\$11,000)                                                                                                                                                                                                                                                                            |