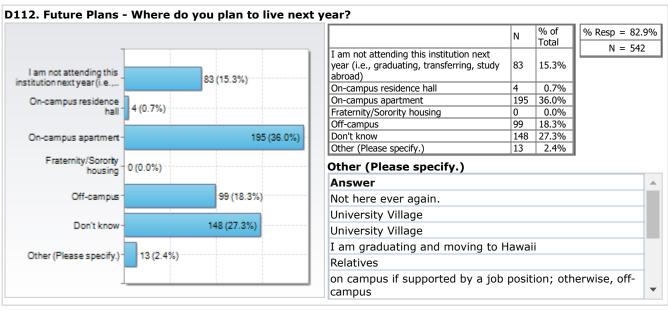

| N   | % of<br>Total |
|-------------------------------------------------------|-----|---------------|
| No previous or current military service               | 647 | 99.4%         |
| Yes, previous service but not currently serving       | 2   | 0.3%          |
| Yes, currently serving (including Guard or Reservist) | 2   | 0.3%          |

| IL | % | Resp | =   | 99. | 5% |
|----|---|------|-----|-----|----|
|    |   | N    | I = | 651 | L  |

D019. Personal Characteristics - Demographics: How often do you participate in programs/activities sponsored by your apartment complex staff/management?

| N |       | ı | % Resp = 99.9% |
|---|-------|---|----------------|
|   | Total | П | 6.4            |
|   |       |   | 04             |







D113. Alcohol Use We are interested in information about alcohol use. This information will be kept confidential and your candid feedback is greatly appreciated. - How many alcoholic drinks do you typically consume in one sitting when you are drinking (i.e., beer, wine, mixed drinks)?

|                              | N   | % of   | % Resp = 83.0% |
|------------------------------|-----|--------|----------------|
|                              |     | Total  | N = E42        |
| do not consume alcohol.      | 259 | 47.7%  | N - 343        |
| 40 1101 0011041110 410011011 |     | 171770 |                |



| One or two drinks      | 167 | 30.8% |
|------------------------|-----|-------|
| Three or four drinks   | 79  | 14.6% |
| Five or six drinks     | 21  | 3.9%  |
| Seven or eight dr