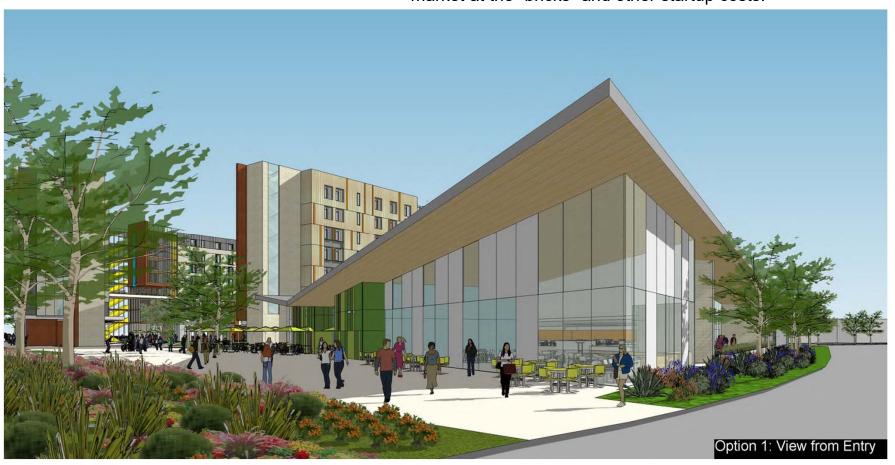

#### 4. Replacement of Dining Commons

Aaron Neilson reported on the replacement of Los Olivos, which is scheduled to open in January 2020, the facility capacity is designed to meet the needs of our growing residential population for the foreseeable future which includes nearly 1,600 new beds while retaining over 1,000 beds in the current portfolio. Envision Strategies, our Dining Master Planning consultant, was engaged in the development of space capacities and meal plan analysis in this project. Aaron informed the Committee the new facility will be 35,000 square feet and will have 3 private dining spaces.