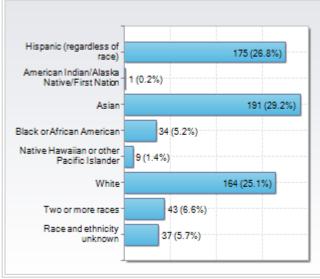

he aggregate results of the Carnegie Class Analysis, and (4) the aggregate results of their "Select 6" comparison group, so long as the "Select 6" institutions are not individually identified.

All Questions Select Questions



Survey results in the order the questions appear on the actual survey

Order: 44907 > 2018-19 ACUHO-I/Benchworks Apartment Assessment

Population: California State Polytechnic University-Pomona > All Respondents (no filter selected) (654 responses)



Show up to 100 ▼ Question(s) per Report Page

Report Page 1 of 1





|                        | N   | % of<br>Total |
|------------------------|-----|---------------|
| Hispanic or Latino     | 175 | 26.9%         |
| Not Hispanic or Latino | 436 | 67.0%         |
| Prefer not to answer   | 40  | 6.1%          |







|                                               | N   | % of<br>Total |
|-----------------------------------------------|-----|---------------|
| Hispanic (regardless of race)                 | 175 | 26.8%         |
| American Indian/Alaska Native/First<br>Nation | 1   | 0.2%          |
| Asian                                         | 191 | 29.2%         |
| Black or African American                     | 34  | 5.2%          |
| Native Hawaiian or other Pacific Islander     | 9   | 1.4%          |
| White                                         | 164 | 25.1%         |
| Two or more races                             | 43  | 6.6%          |
| Race and ethnicity unknown                    | 37  | 5.7%          |
|                                               |     |               |

% Res