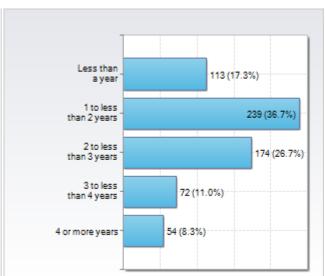

ee or other           | 1     | 0.2%  |

| % Resp | = | 100.0% |
|--------|---|--------|
| N      | = | 654    |

D009. Personal Characteristics - Demographics: Did you transfer to this institution this academic year?



|     | N    | % of  |
|-----|------|-------|
|     | IN . | Total |
| No  | 568  | 87.0% |
| Yes | 85   | 13.0% |

| % Resp = 99.9% |
|----------------|
| N = 653        |
|                |

D010. Personal Characteristics - Demographics: How many years have you lived in campus housing on this campus?

|                        | N   | % of<br>Total |
|------------------------|-----|---------------|
| Less than a year       | 113 | 17.3%         |
| 1 to less than 2 years | 239 | 36.7%         |

| % Resp = 99.7% |
|----------------|
| N = 652        |
|                |



| 2 to less than 3 years | 174 | 26.7% |
|------------------------|-----|-------|
| 3 to less than 4 years | 72  | 11.0% |
| 4 or more years        | 54  | 8.3%  |

D011. Personal Characteristics - Demographics: What is your cumulative GPA?



|               | N   | % of  |
|---------------|-----|-------|
|               | 11  | Total |
| Below 2.00    | 10  | 1.5%  |
| 2.00-2.49     | 59  | 9.1%  |
| 2.50-2.99     | 140 | 21.5% |
| 3.00-3.49     | 234 | 35.9% |
| 3.50 or above | 189 | 29.0% |
| Don't know    | 19  | 2.9%  |

% Resp = 99.5% N = 651

D012. Personal Characteristics - Demographics: In an average week, how many hours do you spend on studying/out-of-class school work (e.g. homework, practice time, lab time)?



|                    | N   | % of  |
|--------------------|-----