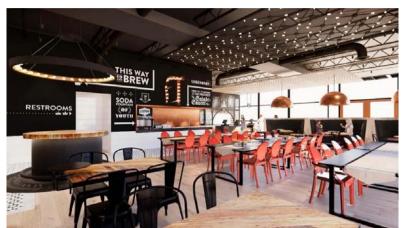

#### 4. Replacement of Dining Commons

Aaron Neilson reported on the replacement of Los Olivos, which is scheduled to open in January 2020, the facility capacity is designed to meet the needs of our growing residential population for the foreseeable future which includes nearly 1,600 new beds while retaining over 1,000 beds in the current portfolio. Envision Strategies, our Dining Master Planning consultant, was engaged in the development of space capacities and meal plan analysis in this project. Aaron informed the Committee the new facility will be 35,000 square feet and will have 3 private dining spaces.