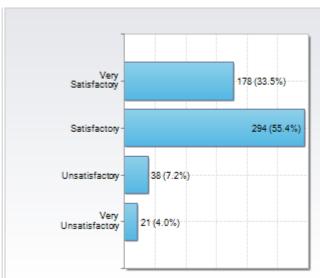

#### **AGENDA**

I. <u>ACKNOWLEDGEMENT OF MEMBERS OF THE PUBLIC</u> who may or may not be commenting on a specific item or making a general comment

| II.  | Consensus Action Items: Items in this section are considered to be routine and acted on by the committee in one motion. Each item of the Consent agenda approved by the committee shall be deemed to have been considered in full and adopted as recommended. Any committee member may request that a consent item be removed from the consent agenda to be considered as a separate action item. If no additional information is requested, the approval vote will be taken without discussion. |                                                          |                                    |       |  |  |  |  |  |  |
|------|--------------------------------------------------------------------------------------------------------------------------------------------------------------------------------------------------------------------------------------------------------------------------------------------------------------------------------------------------------------------------------------------------------------------------------------------------------------------------------------------------|----------------------------------------------------------|------------------------------------|-------|--|--|--|--|--|--|
|      | 1.                                                                                                                                                                                                                                                                                                                                                                                                                                                                                               | Minutes February 14, 2019 Meeting 2-                     |                                    |       |  |  |  |  |  |  |
| III. | ACTION ITEMS                                                                                                                                                                                                                                                                                                                                                                                                                                                                                     |                                                          |                                    |       |  |  |  |  |  |  |
|      | 2.                                                                                                                                                                                                                                                                                                                                                                                                                                                                                               | Philanthropic Organization Transfer of Assets            | David Prenovost                    | 4-13  |  |  |  |  |  |  |
|      | 3.                                                                                                                                                                                                                                                                                                                                                                                                                                                                                               | Proposed Budgets & Capital Improvement 2019-2020         | David Prenovost                    | 14-38 |  |  |  |  |  |  |
| IV.  | <u>DISCUSSION ITEMS</u>                                                                                                                                                                                                                                                                                                                                                                                                                                                                          |                                                          |                                    |       |  |  |  |  |  |  |
|      | No                                                                                                                                                                                                                                                                                                                                                                                                                                                                                               | ne Presented                                             |                                    |       |  |  |  |  |  |  |
| V.   | INFORMATION ITEMS                                                                                                                                                                                                                                                                                                                                                                                                                                                                                |                                                          |                                    |       |  |  |  |  |  |  |
|      | 4.                                                                                                                                                                                                                                                                                                                                                                                                                                                                                               | Hours of Operation Dining Services & Bookstore 2019-2020 | David Prenovost                    | 39-50 |  |  |  |  |  |  |
|      | 5.                                                                                                                                                                                                                                                                                                                                                                                                                                                                                               | Bronco Bookstore Benchmarking                            | David Prenovost /<br>Clint Aase    | 51    |  |  |  |  |  |  |
|      | 6.                                                                                                                                                                                                                                                                                                                                                                                                                                                                                               | Dining Services Update                                   | David Prenovost /<br>Aaron Neilson | 52-55 |  |  |  |  |  |  |
|      | 7.                                                                                                                                                                                                                                                                                                                                                                                                                                                                                               | University Village Satisfaction Survey Results           | David Prenovost /<br>Dave Laxamana | 56-71 |  |  |  |  |  |  |