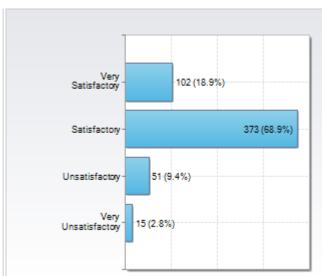

Every day                   | 2   | 0.4%  |

% Resp = 82.9% N = 542

D115. Alcohol Use We are interested in information about alcohol use. This information will be kept confidential and your candid feedback is greatly appreciated. - What impact does alcohol use by your fellow residents have on your quality of life in this hall/apartment complex?



|                          | N   | % of<br>Total |
|--------------------------|-----|---------------|
| Strong negative impact   | 16  | 3.0%          |
| Moderate negative impact | 44  | 8.1%          |
| No/little impact         | 483 | 89.0%         |

| % Resp | = | 83.0% | l |
|--------|---|-------|---|
| N      | = | 543   | l |

OQ1. Institution Specific Questions - What has been your overall experience as a University Village resident?



| Very Satisfactory   | 102 | 18.9% |
|---------------------|-----|-------|
| Satisfactory        | 373 | 69.0% |
| Unsatisfactory      | 51  | 9.4%  |
| Very Unsatisfactory | 15  | 2.8%  |
|                     |     |       |

N = 541

| OQ2. Institution Specific Questions - How strong is the sense of community at the University Villa | ions - How strong is the sense of community at the University V | Village? |
|----------------------------------------------------------------------------------------------------|-----------------------------------------------------------------|----------|
|----------------------------------------------------------------------------------------------------|-----------------------------------------------------------------|----------|



|