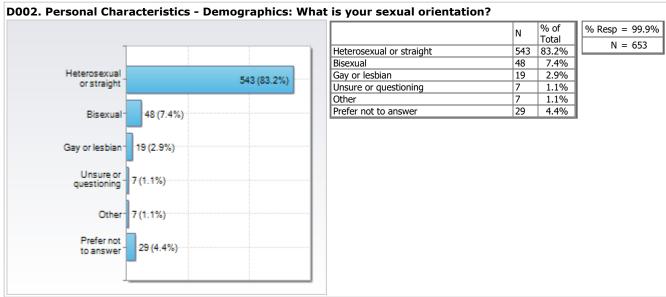

onferences designed to facilitate the effective use of project results and authors of professional publications may disclose the following with fellow professionals: (1) their own results analysis, (2) the aggregate results of "all institutions", (3) the aggregate results of the Carnegie Class Analysis, and (4) the aggregate results of their "Select 6" comparison group, so long as the "Select 6" institutions are not individually identified.

All Questions Select Questions



Survey results in the order the questions appear on the actual survey

Order: 44907 > 2018-19 ACUHO-I/Benchworks Apartment Assessment

Population: California State Polytechnic University-Pomona > All Respondents (no filter selected) (654 responses)



Show up to 100 ▼ Question(s) per Report Page

Report Page 1 of 1





|                        | N   | % of<br>Total |
|------------------------|-----|---------------|
| Hispanic or Latino     | 175 | 26.9%         |
| Not Hispanic or Latino | 436 | 67.0%         |
| Prefer not to answer   | 40  | 6.1%          |







|                                               | N   | % of<br>Total |
|-----------------------------------------------|-----|---------------|
| Hispanic (regardless of race)                 | 175 | 26.8%         |
| American Indian/Alaska Native/First<br>Nation | 1   | 0.2%          |
| Asian                                         | 191 | 29.2%         |
| Black or African American                     | 34  | 5.2%          |
| Native Hawaiian or other Pacific Islander     | 9   | 1.4%          |
| White