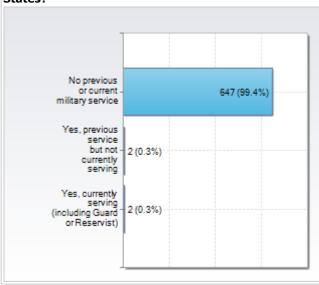

tner in your apartment?

|     | N   | % of<br>Total |
|-----|-----|---------------|
| No  | 645 | 98.8%         |
| Yes | 8   | 1.2%          |

| % Resp | = | 99.9% |
|--------|---|-------|
| N      | = | 653   |



D017. Personal Characteristics - Demographics: How many dependents live with you on campus (18 years old or younger)?



|              | N   | % of<br>Total |
|--------------|-----|---------------|
| None         | 629 | 96.2%         |
| One          | 9   | 1.4%          |
| Two          | 1   | 0.2%          |
| Three        | 10  | 1.5%          |
| Four or more | 5   | 0.8%          |

| % Resp | = | 100.0% |
|--------|---|--------|
| N.     | _ | 654    |

## D018. Personal Characteristics - Demographics: Have you ever served in the Armed Forces of the United States?



|                                                       | N   | % of<br>Total |
|-------------------------------------------------------|-----|---------------|
| No previous or current military service               | 647 | 99.4%         |
| Yes, previous service but not currently serving       | 2   | 0.3%          |
| Yes, currently serving (including Guard or Reservist) | 2   | 0.3%          |

| IL | % | Resp | =   | 99. | 5% |
|----|---|------|-----|-----|----|
|    |   | N    | I = | 651 | L  |

D019. Personal Characteristics - Demographics: How often do you participate in programs/activities sponsored by your apartment complex staff/management?

| N |       | ı | % Resp = 99.9% |
|---|-------|---|----------------|
|   | Total | П | 6.4            |
|   |       |   | 04