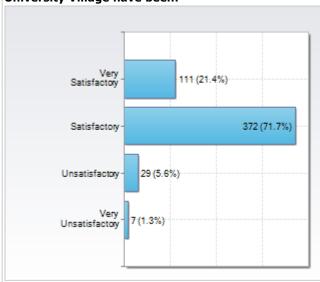

#### **AGENDA**

I. <u>ACKNOWLEDGEMENT OF MEMBERS OF THE PUBLIC</u> who may or may not be commenting on a specific item or making a general comment

| II.  | Consensus Action Items: Items in this section are considered to be routine and acted on by the committee in one motion. Each item of the Consent agenda approved by the committee shall be deemed to have been considered in full and adopted as recommended. Any committee member may request that a consent item be removed from the consent agenda to be considered as a separate action item. If no additional information is requested, the approval vote will be taken without discussion. |                                                          |                                    |       |  |  |  |  |  |  |
|------|--------------------------------------------------------------------------------------------------------------------------------------------------------------------------------------------------------------------------------------------------------------------------------------------------------------------------------------------------------------------------------------------------------------------------------------------------------------------------------------------------|----------------------------------------------------------|------------------------------------|-------|--|--|--|--|--|--|
|      | 1.                                                                                                                                                                                                                                                                                                                                                                                                                                                                                               | Minutes February 14, 2019 Meeting 2-                     |                                    |       |  |  |  |  |  |  |
| III. | ACTION ITEMS                                                                                                                                                                                                                                                                                                                                                                                                                                                                                     |                                                          |                                    |       |  |  |  |  |  |  |
|      | 2.                                                                                                                                                                                                                                                                                                                                                                                                                                                                                               | Philanthropic Organization Transfer of Assets            | David Prenovost                    | 4-13  |  |  |  |  |  |  |
|      | 3.                                                                                                                                                                                                                                                                                                                                                                                                                                                                                               | Proposed Budgets & Capital Improvement 2019-2020         | David Prenovost                    | 14-38 |  |  |  |  |  |  |
| IV.  | <u>DISCUSSION ITEMS</u>                                                                                                                                                                                                                                                                                                                                                                                                                                                                          |                                                          |                                    |       |  |  |  |  |  |  |
|      | No                                                                                                                                                                                                                                                                                                                                                                                                                                                                                               | ne Presented                                             |                                    |       |  |  |  |  |  |  |
| V.   | INFORMATION ITEMS                                                                                                                                                                                                                                                                                                                                                                                                                                                                                |                                                          |                                    |       |  |  |  |  |  |  |
|      | 4.                                                                                                                                                                                                                                                                                                                                                                                                                                                                                               | Hours of Operation Dining Services & Bookstore 2019-2020 | David Prenovost                    | 39-50 |  |  |  |  |  |  |
|      | 5.                                                                                                                                                                                                                                                                                                                                                                                                                                                                                               | Bronco Bookstore Benchmarking                            | David Prenovost /<br>Clint Aase    | 51    |  |  |  |  |  |  |
|      | 6.                                                                                                                                                                                                                                                                                                                                                                                                                                                                                               | Dining Services Update                                   | David Prenovost /<br>Aaron Neilson | 52-55 |  |  |  |  |  |  |
|      | 7.                                                                                                                                                                                                                                                                                                                                                                                                                                                                                               | University Village Satisfaction Survey Results           | David Prenovost /<br>Dave Laxamana | 56-71 |  |  |  |  |  |  |