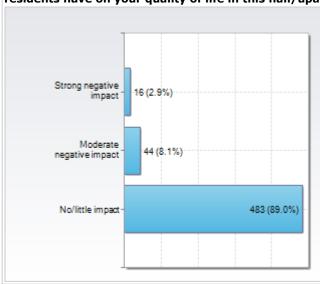

did feedback is greatly appreciated. - How frequently do you consume alcohol?



|                             | N   | % of  |
|-----------------------------|-----|-------|
|                             |     | Total |
| I do not consume alcohol    | 258 | 47.6% |
| Less than once per week     | 199 | 36.7% |
| Once per week               | 45  | 8.3%  |
| Two to three times per week | 30  | 5.5%  |
| Almost every day            | 8   | 1.5%  |
| Every day                   | 2   | 0.4%  |

% Resp = 82.9% N = 542

D115. Alcohol Use We are interested in information about alcohol use. This information will be kept confidential and your candid feedback is greatly appreciated. - What impact does alcohol use by your fellow residents have on your quality of life in this hall/apartment complex?



|                          | N   | % of<br>Total |
|--------------------------|-----|---------------|
| Strong negative impact   | 16  | 3.0%          |
| Moderate negative impact | 44  | 8.1%          |
| No/little impact         | 483 | 89.0%         |

| % Resp | = | 83.0% | l |
|--------|---|-------|---|
| N      | = | 543   | l |

OQ1. Institution Specific Questions - What has been your overall experience as a University Village resident?



| Very Satisfactory   | 102 | 18.9% |
|---------------------|-----|-------|
| Satisfactory        | 373 | 69.0% |
| Unsatisfactory      | 51  | 9.4%  |
| Very Unsatisfactory | 15  | 2.8%  |
|                     |     |       |

N = 541

| OQ2. Institution Specific Questions - How strong is the sense of community at the University Villa | ions -