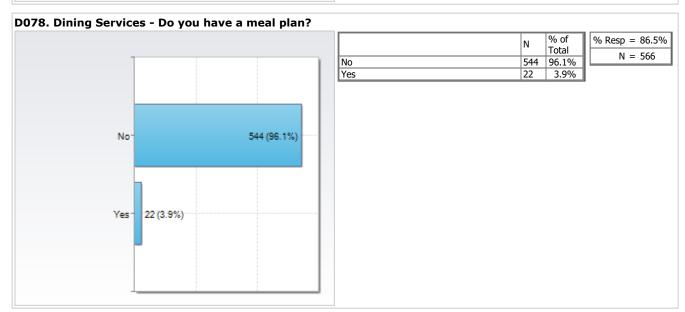

| N   | % of<br>Total |
|-------------------------------------------------------|-----|---------------|
| No previous or current military service               | 647 | 99.4%         |
| Yes, previous service but not currently serving       | 2   | 0.3%          |
| Yes, currently serving (including Guard or Reservist) | 2   | 0.3%          |

| IL | % | Resp | =   | 99. | 5% |
|----|---|------|-----|-----|----|
|    |   | N    | I = | 651 | L  |

D019. Personal Characteristics - Demographics: How often do you participate in programs/activities sponsored by your apartment complex staff/management?

| N |       | ı | % Resp = 99.9% |
|---|-------|---|----------------|
|   | Total | П | 6.4            |
|   |       |   | 04             |







D113. Alcohol Use We are interested in information about alcohol use. This information will be kept confidential and your candid feedback is greatly appreciated. - How many alcoholic drinks do you typically consume in one sitting when you are drinking (i.e., beer, wine, mixed drinks)?

|                              | N   | % of   | % Resp = 83.0% |
|------------------------------|-----|--------|----------------|
|                              |     | Total  | N = E42        |
| do not consume alcohol.      | 259 | 47.7%  | N - 343        |
| 40 1101 0011041110 410011011 |     | 171770 |                |



| One or two drinks      | 167 | 30.8% |
|------------------------|-----|-------|
| Three or four drinks   | 79  | 14.6% |
| Five or six drinks     | 21  | 3.9%  |
| Seven or eight