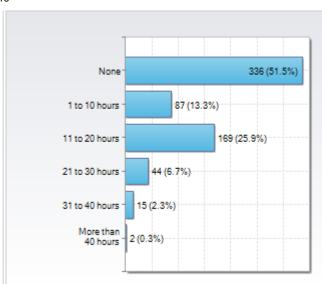

(e.g. homework, practice time, lab time)?



|                    | N   | % of  |
|--------------------|-----|-------|
|                    | IN  | Total |
| None               | 2   | 0.3%  |
| 1 to 5 hours       | 112 | 17.2% |
| 6 to 10 hours      | 224 | 34.4% |
| 11 to 15 hours     | 129 | 19.8% |
| 16 to 20 hours     | 92  | 14.1% |
| 21 to 30 hours     | 52  | 8.0%  |
| More than 30 hours | 41  | 6.3%  |

% Resp = 99.7% N = 652

D013. Personal Characteristics - Demographics: In an average week, how many hours do you spend working (e.g., in a paid job and/or work-study)?

|      | N   | % of<br>Total |
|------|-----|---------------|
| None | 336 | 51.5%         |
|      |     |               |

| % Resp = 99. | 9% |
|--------------|----|
| N = 653      | 3  |
| 62           |    |



| 1 to 10 hours      | 87  | 13.3% |
|--------------------|-----|-------|
| 11 to 20 hours     | 169 | 25.9% |
| 21 to 30 hours     | 44  | 6.7%  |
| 31 to 40 hours     | 15  | 2.3%  |
| More than 40 hours | 2   | 0.3%  |

D014. Personal Characteristics - Demographics: Which best describes your apartment type?



|                    | N   | % of  |
|--------------------|-----|-------|
|                    | IN  | Total |
| Efficiency/studio  | 2   | 0.3%  |
| 1 bedroom          | 46  | 7.0%  |
| 2 bedroom          | 177 | 27.1% |
| 3 bedroom          | 7   | 1.1%  |
| 4 or more bedrooms | 421 | 64.5% |

| % Resp | = | 99.9% |
|--------|---|-------|
| N      | = | 653   |

D015. Personal Characteristics - Demographics: Have you changed roommates this year?



|