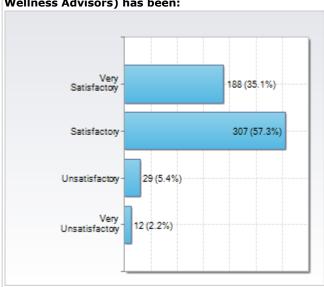

Satisfied        | 364   | 67.7% |
| Unsatisfied      | 87    | 16.2% |
| Very Unsatisfied | 21    | 3.9%  |

% Resp = 82.3% N = 538

OQ4. Institution Specific Questions - Staff members identify themselves and are respectful when entering my apartment.

|                | N   | % of<br>Total |
|----------------|-----|---------------|
| Strongly Agree | 233 | 43.2%         |
| Agree          | 265 | 49.2%         |
|                |     |               |

| % Resp = 82.4 | 4% |
|---------------|----|
| N = 539       |    |
|               |    |



OQ5. Institution Specific Questions - My interactions with Student Leaders at the University Village (Resident Advisors, Managerial Assistants, Community & Student Life Advocates, Sustainability Advisors, Health & Wellness Advisors) has been:



|                     | N   | % of<br>Total |
|---------------------|-----|---------------|
| Very Satisfactory   | 188 | 35.1%         |
| Satisfactory        | 307 | 57.3%         |
| Unsatisfactory      | 29  | 5.4%          |
| Very Unsatisfactory | 12  | 2.2%          |

| % Resp | = | 82.0% | l |
|--------|---|-------|---|
| N      | = | 536   | l |

## OQ9. Institution Specific Questions - My interactions with the IT (Information Technology) staff at the University Village have been:



|                     | N   | % of<br>Total |
|---------------------|-----|---------------|
| Very Satisfactory   | 111 | 21.4%         |
| Satisfactory        | 372 | 71.7%         |
| Unsatisfactory      | 29  | 5.6%          |
| Very Unsatisfactory | 7   | 1.4%          |

| % Resp | = | 79.4% |