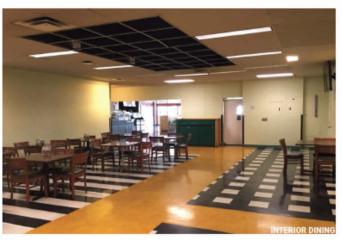

#### 4. Replacement of Dining Commons

Aaron Neilson reported on the replacement of Los Olivos, which is scheduled to open in January 2020, the facility capacity is designed to meet the needs of our growing residential population for the foreseeable future which includes nearly 1,600 new beds while retaining over 1,000 beds in the current portfolio. Envision Strategies, our Dining Master Planning consultant, was engaged in the development of space capacities and meal plan analysis in this project. Aaron informed the Committee the new facility will be 35,000 square feet and will have 3 private dining spaces.