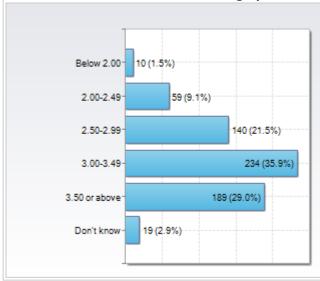

|-----|------|-------|
|     | IN . | Total |
| No  | 568  | 87.0% |
| Yes | 85   | 13.0% |

| % Resp = 99.9% |
|----------------|
| N = 653        |
|                |

D010. Personal Characteristics - Demographics: How many years have you lived in campus housing on this campus?

|                        | N   | % of<br>Total |
|------------------------|-----|---------------|
| Less than a year       | 113 | 17.3%         |
| 1 to less than 2 years | 239 | 36.7%         |

| % Resp = 99.7% |
|----------------|
| N = 652        |
|                |



| 2 to less than 3 years | 174 | 26.7% |
|------------------------|-----|-------|
| 3 to less than 4 years | 72  | 11.0% |
| 4 or more years        | 54  | 8.3%  |

D011. Personal Characteristics - Demographics: What is your cumulative GPA?



|               | N   | % of  |
|---------------|-----|-------|
|               | 11  | Total |
| Below 2.00    | 10  | 1.5%  |
| 2.00-2.49     | 59  | 9.1%  |
| 2.50-2.99     | 140 | 21.5% |
| 3.00-3.49     | 234 | 35.9% |
| 3.50 or above | 189 | 29.0% |
| Don't know    | 19  | 2.9%  |

% Resp = 99.5% N = 651

D012. Personal Characteristics - Demographics: In an average week, how many hours do you spend on studying/out-of-class school work (e.g. homework, practice time, lab time)?



|                    | N   | % of  |
|--------------------|-----|-------|
|                    | IN  | Total |
| None               | 2   | 0.3%  |
| 1 to 5 hours       | 112 | 17.2% |
| 6 to 10 hours      | 224 | 34.4% |
| 11 to 15 hours     | 129 | 19.8% |
| 16 to 20 hours     | 92  | 14.1% |
| 21 to 30 h