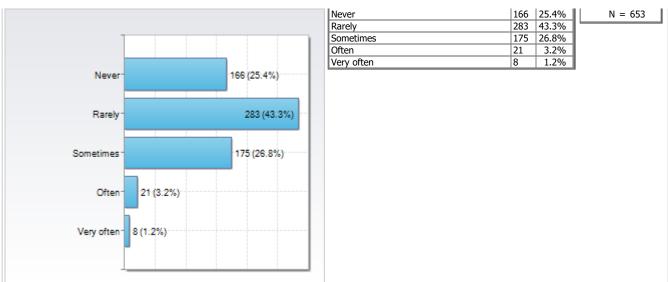

| N   | % of<br>Total |
|-------------------------------------------------------|-----|---------------|
| No previous or current military service               | 647 | 99.4%         |
| Yes, previous service but not currently serving       | 2   | 0.3%          |
| Yes, currently serving (including Guard or Reservist) | 2   | 0.3%          |

| IL | % | Resp | =   | 99. | 5% |
|----|---|------|-----|-----|----|
|    |   | N    | I = | 651 | L  |

D019. Personal Characteristics - Demographics: How often do you participate in programs/activities sponsored by your apartment complex staff/management?

| N |       | ı | % Resp = 99.9% |
|---|-------|---|----------------|
|   | Total | П | 6.4            |
|   |       |   | 04             |







D113. Alcohol Use We are interested in information about alcohol use. This information will be kept confidential and your candid feedback is greatly appreciated. - How many alcoholic drinks do you typically consume in one sitting when you are drinking (i.e., beer, wine, mixed drinks)?

|                              | N   | % of   | % Resp = 83.0% |
|------------------------------|-----|--------|----------------|
|                              |     | Total  | N = E42        |
| do not consume alcohol.      | 259 | 47.7%  | N - 343        |
| 40 1101 0011041110 410011011 |     | 171770 |                |



| One or two drinks      | 167 | 30.8% |
|------------------------|-----|-------|
| Three or four drinks   | 79  | 14.6% |
| Five or six drinks     | 21  | 3.9%  |
| Seven or eigh