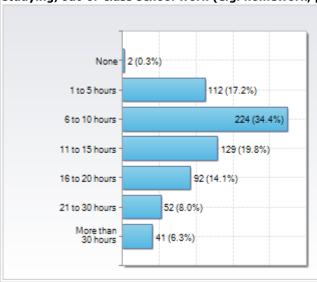

99.7% |
|----------------|
| N = 652        |
|                |



| 2 to less than 3 years | 174 | 26.7% |
|------------------------|-----|-------|
| 3 to less than 4 years | 72  | 11.0% |
| 4 or more years        | 54  | 8.3%  |

D011. Personal Characteristics - Demographics: What is your cumulative GPA?



|               | N   | % of  |
|---------------|-----|-------|
|               | 11  | Total |
| Below 2.00    | 10  | 1.5%  |
| 2.00-2.49     | 59  | 9.1%  |
| 2.50-2.99     | 140 | 21.5% |
| 3.00-3.49     | 234 | 35.9% |
| 3.50 or above | 189 | 29.0% |
| Don't know    | 19  | 2.9%  |

% Resp = 99.5% N = 651

D012. Personal Characteristics - Demographics: In an average week, how many hours do you spend on studying/out-of-class school work (e.g. homework, practice time, lab time)?



|                    | N   | % of  |
|--------------------|-----|-------|
|                    | IN  | Total |
| None               | 2   | 0.3%  |
| 1 to 5 hours       | 112 | 17.2% |
| 6 to 10 hours      | 224 | 34.4% |
| 11 to 15 hours     | 129 | 19.8% |
| 16 to 20 hours     | 92  | 14.1% |
| 21 to 30 hours     | 52  | 8.0%  |
| More than 30 hours | 41  | 6.3%  |

% Resp = 99.7% N = 652

D013. Personal Characteristics - Demographics: In an average week, how many hours do you spend working (e.g., in a paid job and/or work-study)?

|      | N   | % of<br>Total |
|------|-----|---------------|
| None | 336 | 51.5%         |
|      |     |               |

| % Resp = 99. | 9% |
|--------------|----|
| N = 653      | 3  |
| 62           |    |



| 1 to 10 hours      | 87  | 13.3% |
|----