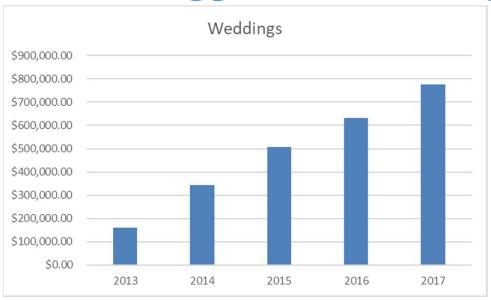

## CAL POLY POMONA FOUNDATION, INC. 2019-2020 PROPOSED CAPITAL BUDGET

|                 |          |                                      | Prior<br>Years<br>Remaining | Proposed<br>Detail<br>2019-20 | Proposed<br>Total<br>2019-20 |                                                                                                                                                                                                                                                                                                                                                                                                                                                                                                                                                                                                                                                                                                                                       |
|-----------------|----------|--------------------------------------|-----------------------------|-------------------------------|------------------------------|---------------------------------------------------------------------------------------------------------------------------------------------------------------------------------------------------------------------------------------------------------------------------------------------------------------------------------------------------------------------------------------------------------------------------------------------------------------------------------------------------------------------------------------------------------------------------------------------------------------------------------------------------------------------------------------------------------------------------------------|
|                 | Reserves | Enterprise Activities                |                             |                               |                              |                                                                                                                                                                                                                                                                                                                                                                                                                                                                                                                                                                                                                                                                                                                                       |
|                 |          | Foundation Housing                   |                             |                               |                              |                                                                                                                                                                                                                                                                                                                                                                                                                                                                                                                                                                                                                                                                                                                                       |
|                 |          | University Village                   | 145,000                     | 738,000                       | 738,000                      | Stairway railings for 7 Phase II bldgs/ Duck cleaning bldgs. (\$20,000), Phase III boiler tube bundles (\$30,000), Phase III hot water storage tanks (\$20,000), F urniture 6 apartments Phase I (\$65,000), Wi-Fi upgrade/replace refrigerators (\$10,000)  Replace heating and cooling units in bldgs. (\$63,000), Inject foam under phase III shower pans (\$167,000), Replace flooring for 15 apartments (\$100,000), Replace flooring for recreation center (\$13,000), Replace matresses (\$17,000), Replace water heaters (\$26,000), Replace stoves (\$8,000), Replace maintenance truck (\$20,000), Apt 10-year refresh (\$124,000), Intall anti-slip step covers for stairwells bldgs. (82,000), Painting bldgs (\$118,000) |
|                 |          | Bronco Bookstore                     |                             |                               |                              |                                                                                                                                                                                                                                                                                                                                                                                                                                                                                                                                                                                                                                                                                                                                       |
|                 |          | Bookstore                            |                             | 1,279,123                     | 1,279,123                    | HVAC replacement with chilled water system (\$900,000), Building 66 reroof (\$34,123), Van replacement (\$35,000), Remodel web order work area including storage fixtures, flooring, and interior paint (\$300,000), Replace store sound system (\$10,000)                                                                                                                                                                                                                                                                                                                                                                                                                                                                            |
|                 |          | Dining Services                      |                             |                               |                              |                                                                                                                                                                                                                                                                                                                                                                                                                                                                                                                                                                                                                                                                                                                                       |
| $\vdash \vdash$ |          | Fresh Escape                         | 05.005                      | 10,000                        |                              | Zumex Juicer for new concept                                                                                                                                                                                                                                                                                                                                                                                                                                                                                                                                                                                                                                                                                                          |
| $\vdash$        | 1        | Carl's Jr.                           | 95,000                      |                               |                              | Carl's Jr. brand mandatory refresh (Carryover from 2017-18)                                                                                                                                                                                                                                                                                                                                                                                                                                                                                                                                                                                                                                                                           |
|                 |          | CCMP Pony Express                    |                             | 11,000                        |                              | Three door cooler (\$8,000), Single door cooler (\$3,000)                                                                                                                                                                                                                                                                                                                                                                                                                                                                                                                                                                                                                                                                             |
|                 |          | Pony Express @ CLA                   | 15,500                      |                               |                              | Store remodel - paint, flooring, cabinetry, equipment (Carryover from 2017-18)                                                                                                                                                                                                                                                                                                                                                                                                                                                                                                                                                                                                                                                        |
|                 |          |                                      | 10,000                      |                               |                              | Increase brewing capacity to 713 barrels/year-(1) 10 bbl brite tank, (2) 10 bbl fermenters, grain mill                                                                                                                                                                                                                                                                                                                                                                                                                                                                                                                                                                                                                                |
|                 |          | Innovation Brew Works                | 32,419                      | 20,000                        |                              | upgrade (\$32,419 Carryover from 2017-18); New oven and undercounter refrigerated unit (\$20,000)                                                                                                                                                                                                                                                                                                                                                                                                                                                                                                                                                                                                                                     |
| $\vdash$        |          | Innovation blew works                | 32,413                      | 20,000                        |                              | Replace open aired coolers, Enlarge storage space, Update shelving and register stations                                                                                                                                                                                                                                                                                                                                                                                                                                                                                                                                                                                                                                              |
|                 |          | Poly Fresh                           | 40,000                      |                               |                              | (Carryover from 2017-18)                                                                                                                                                                                                                                                                                                                                                                                                                                                                                                                                                                                                                                                                                                              |
|                 |          | Coffee Cart                          | 40,000                      |                               |                              | Rework existing solar coffee cart to serve CLA replacement building (Carryover from 2017-18)                                                                                                                                                                                                                                                                                                                                                                                                                                                                                                                                                                                                                                          |
|                 |          | Starbucks                            | .,                          | 15,000                        |                              | A/C Split Unit for BOH                                                                                                                                                                                                                                                                                                                                                                                                                                                                                                                                                                                                                                                                                                                |
|                 |          | International Grounds                | 10,000                      | 20,000                        |                              | Ticketing System for new café concept, Baine Maries, Reverse Osmosis system (\$10,000)<br>Coffee Brewers and Grinders (\$20,000)                                                                                                                                                                                                                                                                                                                                                                                                                                                                                                                                                                                                      |
|                 |          | Kellogg West Dining                  | 15,200                      | 30,000                        |                              | Lobby kiosk refrigeration unit for fresh food, Routine dining rooms floor replacements, Folding chairs - wedding routine replacement, Dance floor for Kellogg House weddings, Misc. Dining Room Upgrades, Convection Oven Replacement (\$15,200-Carryover from 2017-18) Passenger Van KH UBI (\$30,000)                                                                                                                                                                                                                                                                                                                                                                                                                               |
|                 | 45,830   | Los Olivos                           | 45,830                      | -                             |                              | Box truck, Equipment replacement-carryover from 2017-18 (\$45,830)                                                                                                                                                                                                                                                                                                                                                                                                                                                                                                                                                                                                                                                                    |
|                 | 730,000  | Los Olivos<br>(Replacement Facility) |                             | 730,000                       |                              | Small Equipment (\$80,000), Smallwares (\$220,000), Tabletops (\$350,000), Biometrics and Other Technology (\$80,000)                                                                                                                                                                                                                                                                                                                                                                                                                                                                                                                                                                                                                 |
|                 |          | Denny's                              | 20,870                      | 10,000                        |                              | Misc. equipment - dish machine, grille, refrigeration (\$20,870-Carryover from 2017-18) Seating upgrades (\$10,000)                                                                                                                                                                                                                                                                                                                                                                                                                                                                                                                                                                                                                   |
|                 |          | Brewing Education                    | 18,600                      | ,                             |                              | Misc. educational lab upgrades as classes develop (Carryover from 2017-18)                                                                                                                                                                                                                                                                                                                                                                                                                                                                                                                                                                                                                                                            |
|                 |          | Qdoba                                |                             | 16,000                        |                              | Rethermalizer (\$8,000), Murals for back wall (\$2,000), Blenders & jars (\$6,000)                                                                                                                                                                                                                                                                                                                                                                                                                                                                                                                                                                                                                                                    |
|                 |          | Jamba Juice (BRIC)                   |                             | 6,000                         | <u> </u>                     | Charbroiler                                                                                                                                                                                                                                                                                                                                                                                                                                                                                                                                                                                                                                                                                                                           |
|                 |          | Subway                               | 20,000                      | 60,000                        |                              | Replace front line cold table (\$20,000), Franchise required refresh (\$60,000)                                                                                                                                                                                                                                                                                                                                                                                                                                                                                                                                                                                                                                                       |
|                 |          | Round Table Pizza                    | 25,000                      | 165,000                       |                              | Realign front counter space to accommodate customer ease of through put and mobile ordering, add 3 tap system - brewery kegs, add warmer to accommodate increase in catering services, replace existing display case. (\$25,000)  Required brand refresh (\$165,000)                                                                                                                                                                                                                                                                                                                                                                                                                                                                  |
|                 |          | Dining Administration                | 185,000                     |                               |                              | Bldg 97 major refrigeration makeover (Carryover from 2017-18)                                                                                                                                                                                                                                                                                                                                                                                                                                                                                                                                                                                                                                                                         |
|                 |          | Dining Administration                | 30,000                      |                               |                              | POS/micromarket/biometrics innovation initiatives (Carryover from 2017-18)                                                                                                                                                                                                                                                                                                                                                                                                                                                                                                                                                                                                                                                            |
|                 |          | Dining Administration                | 5,800                       |                               |                              | Cash register end-of life replacement (Carryover from 2017-18)                                                                                                                                                                                                                                                                                                                                                                                                                                                                                                                                                                                                                                                                        |