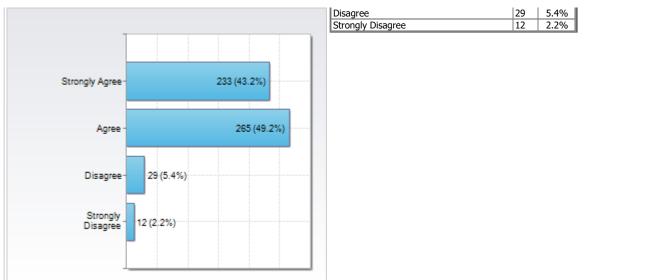

Institution Specific Questions - How satisfied are you with the condition of your apartment?



|                  | IXI I | % of  |
|------------------|-------|-------|
|                  |       | Total |
| Very Satisfied   | 66    | 12.3% |
| Satisfied        | 364   | 67.7% |
| Unsatisfied      | 87    | 16.2% |
| Very Unsatisfied | 21    | 3.9%  |

% Resp = 82.3% N = 538

OQ4. Institution Specific Questions - Staff members identify themselves and are respectful when entering my apartment.

|                | N   | % of<br>Total |
|----------------|-----|---------------|
| Strongly Agree | 233 | 43.2%         |
| Agree          | 265 | 49.2%         |
|                |     |               |

| % Resp = 82.4 | 4% |
|---------------|----|
| N = 539       |    |
|               |    |



OQ5. Institution Specific Questions - My interactions with Student Leaders at the University Village (Resident Advisors, Managerial Assistants, Community & Student Life Advocates, Sustainability Advisors, Health & Wellness Advisors) has been:



|                     | N   | % of<br>Total |
|---------------------|-----|---------------|
| Very Satisfactory   | 188 | 35.1%         |
| Satisfactory        | 307 | 57.3%         |
| Unsatisfactory      | 29  | 5.4%          |
| Very Unsatisfactory | 12  | 2.2%          |

| % Resp | = | 82.0% | l |
|--------|---|-------|---|
| N      | = | 536   | l |

## OQ9. Institution Specific Questions - My interactions with the IT (Information Technology) staff at the University Village have been:



|                     | N   | % of<br>Total |
|------