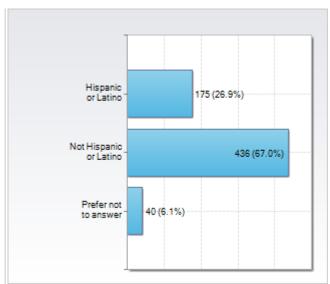

3) the aggregate results of the Carnegie Class Analysis, and (4) the aggregate results of their "Select 6" comparison group, so long as the "Select 6" institutions are not individually identified.

All Questions Select Questions



Survey results in the order the questions appear on the actual survey

Order: 44907 > 2018-19 ACUHO-I/Benchworks Apartment Assessment

Population: California State Polytechnic University-Pomona > All Respondents (no filter selected) (654 responses)



Show up to 100 ▼ Question(s) per Report Page

Report Page 1 of 1





|                        | N   | % of<br>Total |
|------------------------|-----|---------------|
| Hispanic or Latino     | 175 | 26.9%         |
| Not Hispanic or Latino | 436 | 67.0%         |
| Prefer not to answer   | 40  | 6.1%          |







|                                               | N   | % of<br>Total |
|-----------------------------------------------|-----|---------------|
| Hispanic (regardless of race)                 | 175 | 26.8%         |
| American Indian/Alaska Native/First<br>Nation | 1   | 0.2%          |
| Asian                                         | 191 | 29.2%         |
| Black or African American                     | 34  | 5.2%          |
| Native Hawaiian or other Pacific Islander     | 9   | 1.4%          |
| White                                         | 164 | 25.1%         |
| Two or more races                             | 43  | 6.6%          |
| Race and ethnicity unknown                    | 37  | 5.7%          |
|                                               |     |               |

%