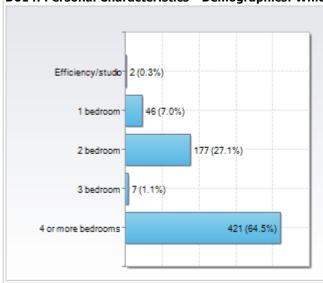

# **\$776K Los Olivos Replacement**

Small kitchen equipment, chinaware, flatware, cups, dish room equipment, pans, serving utensils, coffee equipment, POS system, biometric entry, menu management and electronic signage, a micro market at the "bricks" and other startup costs.