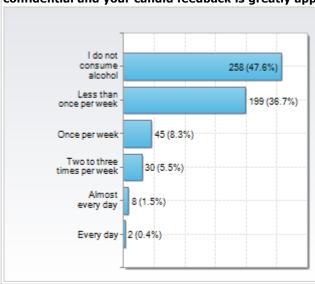

ine, mixed drinks)?

|                              | N   | % of   | % Resp = 83.0% |
|------------------------------|-----|--------|----------------|
|                              |     | Total  | N = E42        |
| do not consume alcohol.      | 259 | 47.7%  | N - 343        |
| 40 1101 0011041110 410011011 |     | 171770 |                |



| One or two drinks      | 167 | 30.8% |
|------------------------|-----|-------|
| Three or four drinks   | 79  | 14.6% |
| Five or six drinks     | 21  | 3.9%  |
| Seven or eight drinks  | 11  | 2.0%  |
| More than eight drinks | 6   | 1.1%  |

D114. Alcohol Use We are interested in information about alcohol use. This information will be kept confidential and your candid feedback is greatly appreciated. - How frequently do you consume alcohol?



|                             | N   | % of  |
|-----------------------------|-----|-------|
|                             |     | Total |
| I do not consume alcohol    | 258 | 47.6% |
| Less than once per week     | 199 | 36.7% |
| Once per week               | 45  | 8.3%  |
| Two to three times per week | 30  | 5.5%  |
| Almost every day            | 8   | 1.5%  |
| Every day                   | 2   | 0.4%  |

% Resp = 82.9% N = 542

D115. Alcohol Use We are interested in information about alcohol use. This information will be kept confidential and your candid feedback is greatly appreciated. - What impact does alcohol use by your fellow residents have on your quality of life in this hall/apartment complex?



|                          | N   | % of<br>Total |
|-------------------------