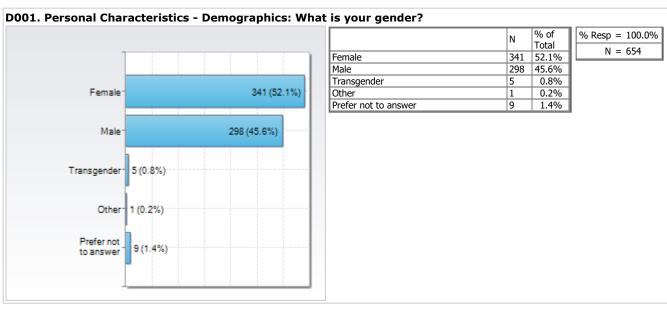

conferences designed to facilitate the effective use of project results and authors of professional publications may disclose the following with fellow professionals: (1) their own results analysis, (2) the aggregate results of "all institutions", (3) the aggregate results of the Carnegie Class Analysis, and (4) the aggregate results of their "Select 6" comparison group, so long as the "Select 6" institutions are not individually identified.

All Questions Select Questions



Survey results in the order the questions appear on the actual survey

Order: 44907 > 2018-19 ACUHO-I/Benchworks Apartment Assessment

Population: California State Polytechnic University-Pomona > All Respondents (no filter selected) (654 responses)



Show up to 100 ▼ Question(s) per Report Page

Report Page 1 of 1





|                        | N   | % of<br>Total |
|------------------------|-----|---------------|
| Hispanic or Latino     | 175 | 26.9%         |
| Not Hispanic or Latino | 436 | 67.0%         |
| Prefer not to answer   | 40  | 6.1%          |







|                                               | N   | % of<br>Total |
|-----------------------------------------------|-----|---------------|
| Hispanic (regardless of race)                 | 175 | 26.8%         |
| American Indian/Alaska Native/First<br>Nation | 1   | 0.2%          |
| Asian                                         | 191 | 29.2%         |
| Black or African American                     | 34  | 5.2%          |
| Native Hawaiian or other Pacific Islander     | 9   | 1.4%          |
| White