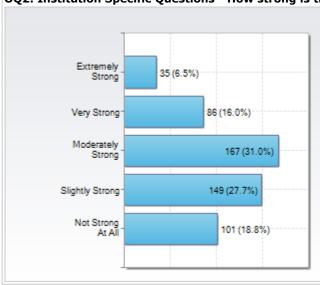

Village resident?



| Very Satisfactory   | 102 | 18.9% |
|---------------------|-----|-------|
| Satisfactory        | 373 | 69.0% |
| Unsatisfactory      | 51  | 9.4%  |
| Very Unsatisfactory | 15  | 2.8%  |
|                     |     |       |

N = 541

| OQ2. Institution Specific Questions - How strong is the sense of community at the University Villa | ions - How strong is the sense of community at the University V | Village? |
|----------------------------------------------------------------------------------------------------|-----------------------------------------------------------------|----------|
|----------------------------------------------------------------------------------------------------|-----------------------------------------------------------------|----------|



|                   | N   | % of  |
|-------------------|-----|-------|
|                   | IN  | Total |
| Extremely Strong  | 35  | 6.5%  |
| Very Strong       | 86  | 16.0% |
| Moderately Strong | 167 | 31.0% |
| Slightly Strong   | 149 | 27.7% |
| Not Strong At All | 101 | 18.8% |

% Resp = 82.3% N = 538

OQ3. Institution Specific Questions - How satisfied are you with the condition of your apartment?



|                  | IXI I | % of  |
|------------------|-------|-------|
|                  |       | Total |
| Very Satisfied   | 66    | 12.3% |
| Satisfied        | 364   | 67.7% |
| Unsatisfied      | 87    | 16.2% |
| Very Unsatisfied | 21    | 3.9%  |

% Resp = 82.3% N = 538

OQ4. Institution Specific Questions - Staff members identify themselves and are respectful when ente