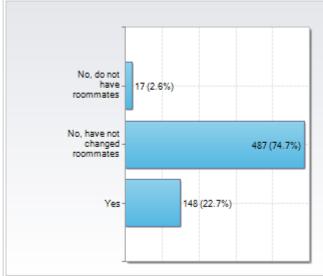

# **\$776K Los Olivos Replacement**

Small kitchen equipment, chinaware, flatware, cups, dish room equipment, pans, serving utensils, coffee equipment, POS system, biometric entry, menu management and electronic signage, a micro market at the "bricks" and other startup costs.