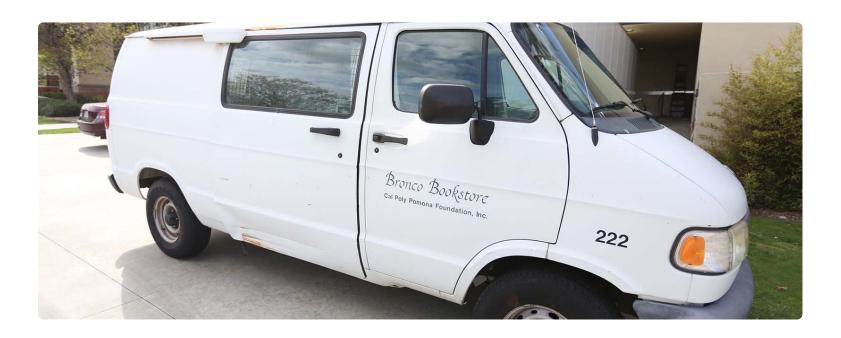

## CAL POLY POMONA FOUNDATION, INC. 2019-2020 PROPOSED CAPITAL BUDGET

|                 |          |                                      | Prior<br>Years<br>Remaining | Proposed<br>Detail<br>2019-20 | Proposed<br>Total<br>2019-20 |                                                                                                                                                                                                                                                                                                                                                                                                                                                                                                                                                                                                                                                                                                                                       |
|-----------------|----------|--------------------------------------|-----------------------------|-------------------------------|------------------------------|---------------------------------------------------------------------------------------------------------------------------------------------------------------------------------------------------------------------------------------------------------------------------------------------------------------------------------------------------------------------------------------------------------------------------------------------------------------------------------------------------------------------------------------------------------------------------------------------------------------------------------------------------------------------------------------------------------------------------------------|
|                 | Reserves | Enterprise Activities                |                             |                               |                              |                                                                                                                                                                                                                                                                                                                                                                                                                                                                                                                                                                                                                                                                                                                                       |
|                 |          | Foundation Housing                   |                             |                               |                              |                                                                                                                                                                                                                                                                                                                                                                                                                                                                                                                                                                                                                                                                                                                                       |
|                 |          | University Village                   | 145,000                     | 738,000                       | 738,000                      | Stairway railings for 7 Phase II bldgs/ Duck cleaning bldgs. (\$20,000), Phase III boiler tube bundles (\$30,000), Phase III hot water storage tanks (\$20,000), F urniture 6 apartments Phase I (\$65,000), Wi-Fi upgrade/replace refrigerators (\$10,000)  Replace heating and cooling units in bldgs. (\$63,000), Inject foam under phase III shower pans (\$167,000), Replace flooring for 15 apartments (\$100,000), Replace flooring for recreation center (\$13,000), Replace matresses (\$17,000), Replace water heaters (\$26,000), Replace stoves (\$8,000), Replace maintenance truck (\$20,000), Apt 10-year refresh (\$124,000), Intall anti-slip step covers for stairwells bldgs. (82,000), Painting bldgs (\$118,000) |
|                 |          | Bronco Bookstore                     |                             |                               |                              |                                                                                                                                                                                                                                                                                                                                                                                                                                                                                                                                                                                                                                                                                                                                       |
|                 |          | Bookstore                            |                             | 1,279,123                     | 1,279,123                    | HVAC replacement with chilled water system (\$900,000), Building 66 reroof (\$34,123), Van replacement (\$35,000), Remodel web order work area including storage fixtures, flooring, and interior paint (\$300,000), Replace store sound system (\$10,000)                                                                                                                                                                                                                                                                                                                                                                                                                                                                            |
|                 |          | Dining Services                      |                             |                               |                              |                                                                                                                                                                                                                                                                                                                                                                                                                                                                                                                                                                                                                                                                                                                                       |
| $\vdash \vdash$ |          | Fresh Escape                         | 05.005                      | 10,000                        |                              | Zumex Juicer for new concept                                                                                                                                                                                                                                                                                                                                                                                                                                                                                                                                                                                                                                                                                                          |
| $\vdash$        | 1        | Carl's Jr.                           | 95,000                      |                               |                              | Carl's Jr. brand mandatory refresh (Carryover from 2017-18)                                                                                                                                                                                                                                                                                                                                                                                                                                                                                                                                                                                                                                                                           |
|                 |          | CCMP Pony Express                    |                             | 11,000                        |                              | Three door cooler (\$8,000), Single door cooler (\$3,000)                                                                                                                                                                                                                                                                                                                                                                                                                                                                                                                                                                                                                                                                             |
|                 |          | Pony Express @ CLA                   | 15,500                      |                               |                              | Store remodel - paint, flooring, cabinetry, equipment (Carryover from 2017-18)                                                                                                                                                                                                                                                                                                                                                                                                                                                                                                                                                                                                                                                        |
|                 |          |                                      | 10,000                      |                               |                              | Increase brewing capacity to 713 barrels/year-(1) 10 bbl brite tank, (2) 10 bbl fermenters, grain mill                                                                                                                                                                                                                                                                                                                                                                                                                                                                                                                                                                                                                                |
|                 |          | Innovation Brew Works                | 32,419                      | 20,000                        |                              | upgrade (\$32,419 Carryover from 2017-18); New oven and undercounter refrigerated unit (\$20,000)                                                                                                                                                                                                                                                                                                                                                                                                                                                                                                                                                                                                                                     |
| $\vdash$        |          | Innovation blew works                | 32,413                      | 20,000                        |                              | Replace open aired coolers, Enlarge storage space, Update shelving and register stations                                                                                                                                                                                                                                                                                                                                                                                                                                                                                                                                                                                                                                              |
|                 |          | Poly Fresh                           | 40,000                      |                               |                              | (Carryover from 2017-18)                                                                                                                                                                                                                                                                                                                                                                                                                                                                                                                                                                                                                                                                                                              |
|                 |          | Coffee Cart                          | 40,000                      |                               |                              | Rework existing solar coffee cart to serve CLA replacement building (Carryover from 2017-18)                                                                                                                                                                                                                                                                                                                                                                                                                                                                                                                                                                                                                                          |
|                 |          | Starbucks                            | .,                          | 15,000                        |                              | A/C Split Unit for BOH                                                                                                                                                                                                                                                                                                                                                                                                                                                                                                                                                                                                                                                                                                                |
|                 |          | International Grounds                | 10,000                      | 20,000                        |                              | Ticketing System for new café concept, Baine Maries, Reverse Osmosis system (\$10,000)<br>Coffee Brewers and Grinders (\$20,000)                                                                                                                                                                                                                                                                                                                                                                                                                                                                                                                                                                                                      |
|                 |          | Kellogg West Dining                  | 15,200                      | 30,000                        |                              | Lobby kiosk refrigeration unit for fresh food, Routine dining rooms floor replacements, Folding chairs - wedding routine replacement, Dance floor for Kellogg House weddings, Misc. Dining Room Upgrades, Convection Oven Replacement (\$15,200-Carryover from 2017-18) Passenger Van KH UBI (\$30,000)                                                                                                                                                                                                                                                                                                                                                                                                                               |
|                 | 45,830   | Los Olivos                           | 45,830                      | -                             |                              | Box truck, Equipment replacement-carryover from 2017-18 (\$45,830)                                                                                                                                                                                                                                                                                                                                                                                                                                                                                                                                                                                                                                                                    |
|                 | 730,000  | Los Olivos<br>(Replacement Facility) |                             | 730,000                       |                              | Small Equipment (\$80,000), Smallwares (\$220,000), Tabletops (\$350,000), Biometrics and Other Technology (\$80,000)                                                                                                                                                                                                                                                                                                                                                                                                                                                                                                                                                                                                                 |
|                 |          | Denny's                              | 20,870                      | 10,000                        |                              | Misc. equipment - dish machine, grille, refrigeration (\$20,870-Carryover from 2017-18) Seating upgrades (\$10,000)                                                                                                                                                                                                                                                                                                                                                                                                                                                                                                                                                                                                                   |
|                 |          | Brewing Education                    | 18,600                      | ,                             |                              | Misc. educational lab upgrades as classes develop (Carryover from 2017-18)                                                                                                                                                                                                                                                                                                                                                                                                                                                                                                                                                                                                                                                            |
|                 |          | Qdoba                                |                             | 16,000                        |                              | Rethermalizer (\$8,000), Murals for back wall (\$2,000), Blenders & jars (\$6,000)                                                                                                                                                                                                                                                                                                                                                                                                                                                                                                                                                                                                                                                    |
|                 |          | Jamba Juice (BRIC)                   |                             | 6,000                         | <u> </u>                     | Charbroiler                                                                                                                                                                                                                                                                                                                                                                                                                                                                                                                                                                                                                                                                                                                           |
|                 |          | Subway                               | 20,000                      | 60,000                        |                              | Replace front line cold table (\$20,000), Franchise required refresh (\$60,000)                                                                                                                                                                                                                                                                                                                                                                                                                                                                                                                                                                                                                                                       |
|                 |          | Round Table Pizza                    | 25,000                      | 165,000                       |                              | Realign front counter space to accommodate customer ease of through put and mobile ordering, add 3 tap system - brewery kegs, add warmer to accommodate increase in catering services, replace existing display case. (\$25,000)  Required brand refresh (\$165,000)                                                                                                                                                                                                                                                                                                                                                                                                                                                                  |
|                 |          | Dining Administration                | 185,000                     |                               |                              | Bldg 97 major refrigeration makeover (Carryover from 2017-18)                                                                                                                                                                                                                                                                                                                                                                                                                                                                                                                                                                                                                                                                         |
|                 |          | Dining Administration                | 30,000                      |                               |                              | POS/micromarket/biometrics innovation initiatives (Carryover from 2017-18)                                                                                                                                                                                                                                                                                                                                                                                                                                                                                                                                                                                                                                                            |
|                 |          | Dining Administration                | 5,800                       |                               |                              | Cash register end-of life replacement (Carryover from 2017-18)                                                                                                                                                                                                                                                                                                                                                                                                                                                                                                                                                                                                                                                                        |