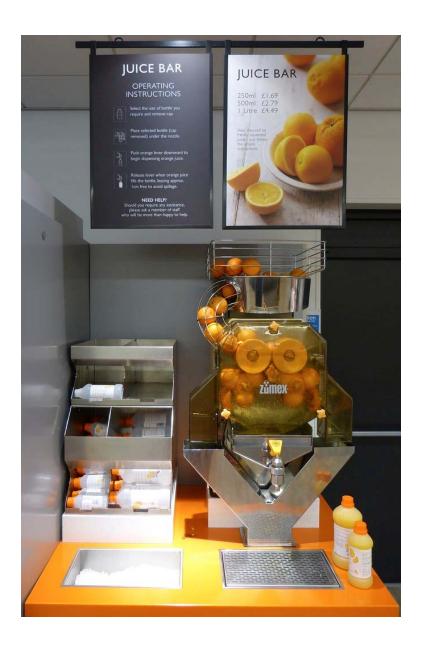

## CAL POLY POMONA FOUNDATION, INC. 2019-2020 PROPOSED CAPITAL BUDGET

|                 |          |                                      | Prior<br>Years<br>Remaining | Proposed<br>Detail<br>2019-20 | Proposed<br>Total<br>2019-20 |                                                                                                                                                                                                                                                                                                                                                                                                                                                                                                                                                                                                                                                                                                                                       |
|-----------------|----------|--------------------------------------|-----------------------------|-------------------------------|------------------------------|---------------------------------------------------------------------------------------------------------------------------------------------------------------------------------------------------------------------------------------------------------------------------------------------------------------------------------------------------------------------------------------------------------------------------------------------------------------------------------------------------------------------------------------------------------------------------------------------------------------------------------------------------------------------------------------------------------------------------------------|
|                 | Reserves | Enterprise Activities                |                             |                               |                              |                                                                                                                                                                                                                                                                                                                                                                                                                                                                                                                                                                                                                                                                                                                                       |
|                 |          | Foundation Housing                   |                             |                               |                              |                                                                                                                                                                                                                                                                                                                                                                                                                                                                                                                                                                                                                                                                                                                                       |
|                 |          | University Village                   | 145,000                     | 738,000                       | 738,000                      | Stairway railings for 7 Phase II bldgs/ Duck cleaning bldgs. (\$20,000), Phase III boiler tube bundles (\$30,000), Phase III hot water storage tanks (\$20,000), F urniture 6 apartments Phase I (\$65,000), Wi-Fi upgrade/replace refrigerators (\$10,000)  Replace heating and cooling units in bldgs. (\$63,000), Inject foam under phase III shower pans (\$167,000), Replace flooring for 15 apartments (\$100,000), Replace flooring for recreation center (\$13,000), Replace matresses (\$17,000), Replace water heaters (\$26,000), Replace stoves (\$8,000), Replace maintenance truck (\$20,000), Apt 10-year refresh (\$124,000), Intall anti-slip step covers for stairwells bldgs. (82,000), Painting bldgs (\$118,000) |
|                 |          | Bronco Bookstore                     |                             |                               |                              |                                                                                                                                                                                                                                                                                                                                                                                                                                                                                                                                                                                                                                                                                                                                       |
|                 |          | Bookstore                            |                             | 1,279,123                     | 1,279,123                    | HVAC replacement with chilled water system (\$900,000), Building 66 reroof (\$34,123), Van replacement (\$35,000), Remodel web order work area including storage fixtures, flooring, and interior paint (\$300,000), Replace store sound system (\$10,000)                                                                                                                                                                                                                                                                                                                                                                                                                                                                            |
|                 |          | Dining Services                      |                             |                               |                              |                                                                                                                                                                                                                                                                                                                                                                                                                                                                                                                                                                                                                                                                                                                                       |
| $\vdash \vdash$ |          | Fresh Escape                         | 05.005                      | 10,000                        |                              | Zumex Juicer for new concept                                                                                                                                                                                                                                                                                                                                                                                                                                                                                                                                                                                                                                                                                                          |
| $\vdash$        | 1        | Carl's Jr.                           | 95,000                      |                               |                              | Carl's Jr. brand mandatory refresh (Carryover from 2017-18)                                                                                                                                                                                                                                                                                                                                                                                                                                                                                                                                                                                                                                                                           |
|                 |          | CCMP Pony Express                    |                             | 11,000                        |                              | Three door cooler (\$8,000), Single door cooler (\$3,000)                                                                                                                                                                                                                                                                                                                                                                                                                                                                                                                                                                                                                                                                             |
|                 |          | Pony Express @ CLA                   | 15,500                      |                               |                              | Store remodel - paint, flooring, cabinetry, equipment (Carryover from 2017-18)                                                                                                                                                                                                                                                                                                                                                                                                                                                                                                                                                                                                                                                        |
|                 |          |                                      | 10,000                      |                               |                              | Increase brewing capacity to 713 barrels/year-(1) 10 bbl brite tank, (2) 10 bbl fermenters, grain mill                                                                                                                                                                                                                                                                                                                                                                                                                                                                                                                                                                                                                                |
|                 |          | Innovation Brew Works                | 32,419                      | 20,000                        |                              | upgrade (\$32,419 Carryover from 2017-18); New oven and undercounter refrigerated unit (\$20,000)                                                                                                                                                                                                                                                                                                                                                                                                                                                                                                                                                                                                                                     |
| $\vdash$        |          | Innovation blew works                | 32,413                      | 20,000                        |                              | Replace open aired coolers, Enlarge storage space, Update shelving and register stations                                                                                                                                                                                                                                                                                                                                                                                                                                                                                                                                                                                                                                              |
|                 |          | Poly Fresh                           | 40,000                      |                               |                              | (Carryover from 2017-18)                                                                                                                                                                                                                                                                                                                                                                                                                                                                                                                                                                                                                                                                                                              |
|                 |          | Coffee Cart                          | 40,000                      |                               |                              | Rework existing solar coffee cart to serve CLA replacement building (Carryover from 2017-18)                                                                                                                                                                                                                                                                                                                                                                                                                                                                                                                                                                                                                                          |
|                 |          | Starbucks                            | .,                          | 15,000                        |                              | A/C Split Unit for BOH                                                                                                                                                                                                                                                                                                                                                                                                                                                                                                                                                                                                                                                                                                                |
|                 |          | International Grounds                | 10,000                      | 20,000                        |                              | Ticketing System for new café concept, Baine Maries, Reverse Osmosis system (\$10,000)<br>Coffee Brewers and Grinders (\$20,000)                                                                                                                                                                                                                                                                                                                                                                                                                                                                                                                                                                                                      |
|                 |          | Kellogg West Dining                  | 15,200                      | 30,000                        |                              | Lobby kiosk refrigeration unit for fresh food, Routine dining rooms floor replacements, Folding chairs - wedding routine replacement, Dance floor for Kellogg House weddings, Misc. Dining Room Upgrades, Convection Oven Replacement (\$15,200-Carryover from 2017-18) Passenger Van KH UBI (\$30,000)                                                                                                                                                                                                                                                                                                                                                                                                                               |
|                 | 45,830   | Los Olivos                           | 45,830                      | -                             |                              | Box truck, Equipment replacement-carryover from 2017-18 (\$45,830)                                                                                                                                                                                                                                                                                                                                                                                                                                                                                                                                                                                                                                                                    |
|                 | 730,000  | Los Olivos<br>(Replacement Facility) |                             | 730,000                       |                              | Small Equipment (\$80,000), Smallwares (\$220,000), Tabletops (\$350,000), Biometrics and Other Technology (\$80,000)                                                                                                                                                                                                                                                                                                                                                                                                                                                                                                                                                                                                                 |
|                 |          | Denny's                              | 20,870                      | 10,000                        |                              | Misc. equipment - dish machine, grille, refrigeration (\$20,870-Carryover from 2017-18) Seating upgrades (\$10,000)                                                                                                                                                                                                                                                                                                                                                                                                                                                                                                                                                                                                                   |
|                 |          | Brewing Education                    | 18,600                      | ,                             |                              | Misc. educational lab upgrades as classes develop (Carryover from 2017-18)                                                                                                                                                                                                                                                                                                                                                                                                                                                                                                                                                                                                                                                            |
|                 |          | Qdoba                                |                             | 16,000                        |                              | Rethermalizer (\$8,000), Murals for back wall (\$2,000), Blenders & jars (\$6,000)                                                                                                                                                                                                                                                                                                                                                                                                                                                                                                                                                                                                                                                    |
|                 |          | Jamba Juice (BRIC)                   |                             | 6,000                         | <u> </u>                     | Charbroiler                                                                                                                                                                                                                                                                                                                                                                                                                                                                                                                                                                                                                                                                                                                           |
|                 |          | Subway                               | 20,000                      | 60,000                        |                              | Replace front line cold table (\$20,000), Franchise required refresh (\$60,000)                                                                                                                                                                                                                                                                                                                                                                                                                                                                                                                                                                                                                                                       |
|                 |          | Round Table Pizza                    | 25,000                      | 165,000                       |                              | Realign front counter space to accommodate customer ease of through put and mobile ordering, add 3 tap system - brewery kegs, add warmer to accommodate increase in catering services, replace existing display case. (\$25,000)  Required brand refresh (\$165,000)                                                                                                                                                                                                                                                                                                                                                                                                                                                                  |
|                 |          | Dining Administration                | 185,000                     |                               |                              | Bldg 97 major refrigeration makeover (Carryover from 2017-18)                                                                                                                                                                                                                                                                                                                                                                                                                                                                                                                                                                                                                                                                         |
|                 |          | Dining Administration                | 30,000                      |                               |                              | POS/micromarket/biometrics innovation initiatives (Carryover from 2017-18)                                                                                                                                                                                                                                                                                                                                                                                                                                                                                                                                                                                                                                                            |
|                 |          | Dining Administration                | 5,800                       |                               |                              | Cash register end-of life replacement (Carryover from 2017-18)                                                                                                                                                                                                                                                                                                                                                                                                                                                                                                                                                                                                                                                                        |