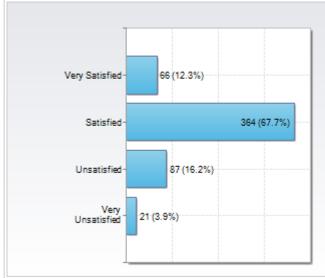

niversity V | Village? |
|----------------------------------------------------------------------------------------------------|-----------------------------------------------------------------|----------|
|----------------------------------------------------------------------------------------------------|-----------------------------------------------------------------|----------|



|                   | N   | % of  |
|-------------------|-----|-------|
|                   | IN  | Total |
| Extremely Strong  | 35  | 6.5%  |
| Very Strong       | 86  | 16.0% |
| Moderately Strong | 167 | 31.0% |
| Slightly Strong   | 149 | 27.7% |
| Not Strong At All | 101 | 18.8% |

% Resp = 82.3% N = 538

OQ3. Institution Specific Questions - How satisfied are you with the condition of your apartment?



|                  | IXI I | % of  |
|------------------|-------|-------|
|                  |       | Total |
| Very Satisfied   | 66    | 12.3% |
| Satisfied        | 364   | 67.7% |
| Unsatisfied      | 87    | 16.2% |
| Very Unsatisfied | 21    | 3.9%  |

% Resp = 82.3% N = 538

OQ4. Institution Specific Questions - Staff members identify themselves and are respectful when entering my apartment.

|                | N   | % of<br>Total |
|----------------|-----|---------------|
| Strongly Agree | 233 | 43.2%         |
| Agree          | 265 | 49.2%         |
|                |     |               |

| % Resp = 82.4 | 4% |
|---------------|----|
| N = 539       |    |
|               |    |



OQ5. Institution Specific Questions - My interactions with Student Leaders at the University