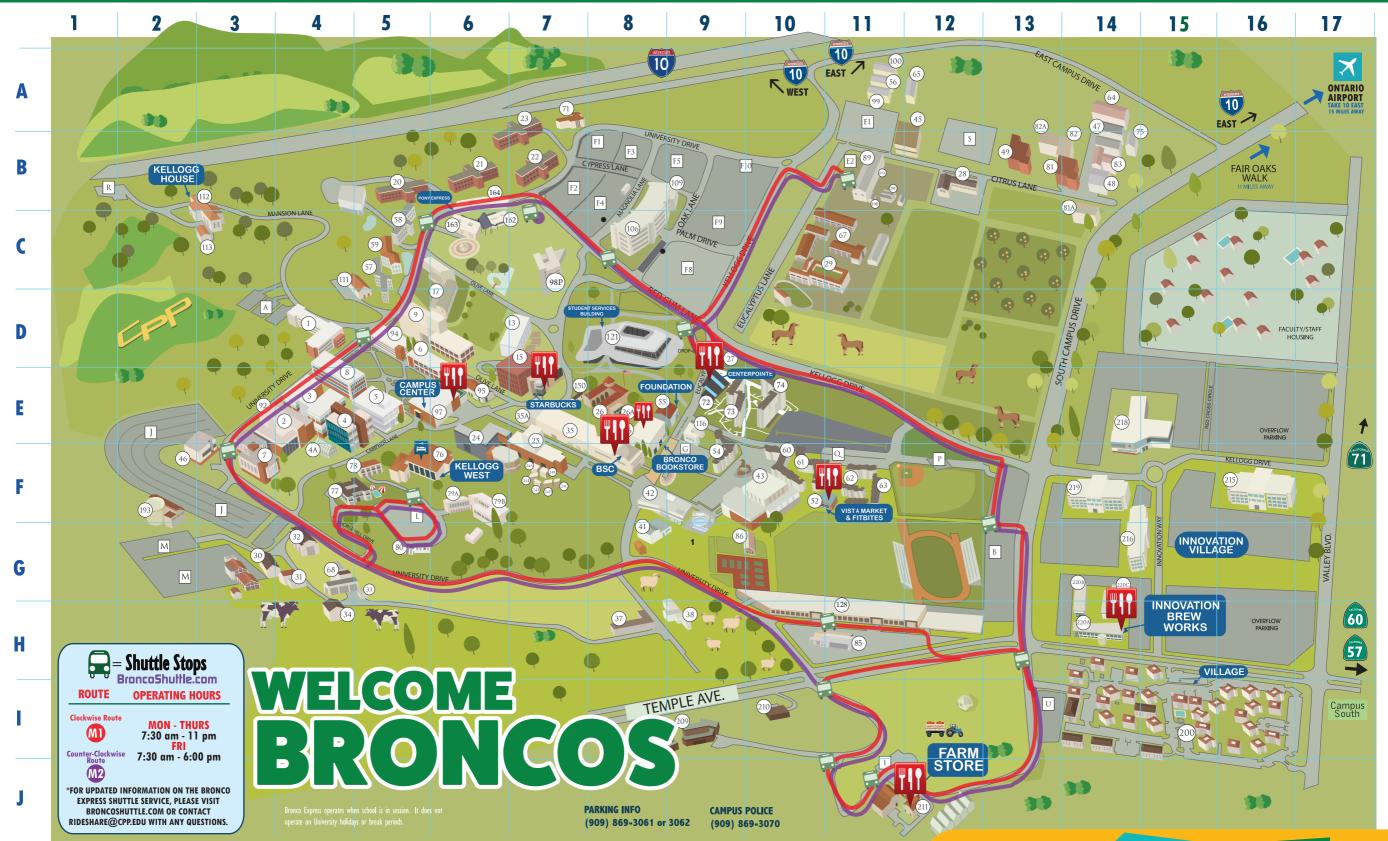

## **CAL POLY POMONA CAMPUS MAP 2023**

## **BUILDING GUIDE**

| BLDG #      | NAME/DEPARTMENT                                       | MAP        | BLDG #    | NAME/DEPARTMENT                                        | MAP          |
|-------------|-------------------------------------------------------|------------|-----------|--------------------------------------------------------|--------------|
| 1           | Building One                                          | D-4        |           |                                                        |              |
| 2           |                                                       | D-4<br>F-4 | 60        | Vista Bonita Res. Suites                               | F-10         |
| 2<br>3      | College of Agriculture                                | E-4<br>E-4 | 61        | Vista Del Sol Res. Suites                              | F-10         |
| 4           | Science Laboratory                                    | E-4        | 62        | Vista De Las Montanas Res. Suites                      | F-11         |
| 4<br>4A     | Biotechnology Building                                | E-4<br>F-4 | 63        | Vista De La Luna Res. Suites                           | F-11         |
| 4A<br>5     | BioTrek Learning Center<br>College of Letters, Arts & | г-4        | 64        | Rose Float Laboratory                                  | A-14         |
| 5           | Social Sciences                                       | E-5        | 65        | Pesticide Building                                     | A-12         |
| 6           | College of Educ. & Integ. Studies                     | D-5        | 66        | Bronco Bookstore                                       | E-8          |
| 5<br>7      | College of Environmental Design                       | D-5<br>F-3 | 67        | Equine Research Facility                               | C-11         |
| ,<br>B      | College of Science                                    | F-3<br>F-4 | 68        | Barn                                                   | G-4          |
| р<br>9      | •                                                     | E-4<br>D-5 | 71        | Recreation/Maintenance                                 | A-7          |
| 9<br>13     | College of Engineering<br>Art Dept/Engineering Annex  | D-5<br>D-7 | 75        | Procurement/Receiving                                  | B-14         |
| 15          | .,                                                    | D-7<br>D-7 | 76        | Kellogg West Hotel & Conf. Ctr.                        | F-6          |
| 13          | Library                                               | D-7<br>D-6 | 77        | Kellogg West Main Lodge                                | F-4          |
| 20          | Engineering Laboratories<br>Encinitas Residence Hall  | D-0<br>B-5 | 78        | Kellogg West Addition                                  | F-5          |
| 20<br>21    |                                                       | в-э<br>B-б | 79-80     | Collins Coll. of Hospitality Mgmt.                     | F-6          |
| 21          | Montecito Residence Hall<br>Alamitos Residence Hall   | в-о<br>В-7 | 81        | Facilities Management                                  | B-13         |
| 22          | Alamitos Residence Hall                               | в-7<br>А-7 | 82        | Facilities Management Warehouse                        |              |
| 23          |                                                       |            | 82A       | Carpenter Shop                                         | A-1;         |
|             | Music                                                 | E-6        | 83        | Service Vehicle Garage                                 | B-14         |
| 24A-F<br>25 | Classrooms                                            | F-7<br>E-7 | 85        | I-Poly High School                                     | H-1          |
|             | Drama/Theatre                                         | E-7<br>E-8 | 86        | Temporary Classrooms                                   | G-1          |
| 26<br>26A   | Union Plaza                                           | E-8<br>E-8 | 89        | Interim Design Center                                  | B-11         |
|             | Orientation Services                                  |            | 89A       | Classroom                                              | B-11         |
| 28A-Ez      | Fruit/Crops Unit                                      | B-12       | 92        | Laboratory Facility                                    | E-4          |
| 29<br>30    | W.K. Kellogg Arabian Horse Ctr                        | C-11       | 92        | University Office Building                             | D-5          |
| 30<br>31    | Agriculture Unit                                      | G-3        | 95        | Cultural Centers                                       | E-6          |
|             | Poultry Unit/Poultry Houses                           | G-4        | 97        | Campus Center/Career Center                            | E-6          |
| 32          | Beef Unit/Feed Shed                                   | G-4        | 98P       | CLA Paseo                                              | C-7          |
| 33          | Feedmill                                              | G-5        | 90P<br>99 | Storage Building                                       | A-1          |
| 34          | Meat Laboratory                                       | H-4        | 100       | Storage Building                                       | A-1          |
| 35          | Bronco Student Center &                               | E-7        | 106       | Parking Structure                                      | C-8          |
|             | Credit Union                                          | F-7        | 108       |                                                        | C-0<br>B-9   |
| 35A         | W. Keith and Janet Kellogg                            | E-7        | 109       | Police Station / Parking & Trans.                      | Б-9<br>С-4   |
| 7           | University Art Gallery                                |            | 112-113   | Manor House                                            | C-4<br>B-3   |
| 37          | Swine Unit/Shelters                                   | H-8        | 112-113   | Kellogg House<br>Child Care Center                     | Б-З<br>Е-9   |
| 38          | Sheep/Wool Unit                                       | H-9        | 121       |                                                        | D-8          |
| 41          | Darlene May Gymnasium                                 | G-8        | 121       | Student Services Bldg                                  | D-0<br>H-1   |
| 42          | BRIC                                                  | F-8        | 150       | Parking Structure II<br>Mexican American Student Assn. | E-7          |
| 43          | Kellogg Gymnasium                                     | F-10       | 162-164   | College of Business Admin.                             | C-6          |
| 14          | Swimming Pool                                         | F-9        | 193       | Chilled Water Center Plant                             | C-0<br>F-2   |
| 45          | Apparel Merchandising & Mgmt.                         | A-12       | 200       | University Village                                     | I-16         |
| 46          | Student Health Services                               | F-2        | 200       | Center for Regenerative Studies                        | 1-10         |
| 47          | Agricultural Engr. Tractor Shop                       | A-14       | 209       | · · · · · · · · · · · · · · · · · · ·                  | J-11         |
| 48          | Custodial Offices                                     | B-14       | 213       | Farm Store/AgriScapes<br>Greenhouses                   | J-11         |
| 19<br>50    | Training Center                                       | B-13       | 213       |                                                        | J-12<br>F-16 |
| 52          | The Vista Market & Fitbites                           | F-10       |           | Southern California Edison                             | G-1          |
| 54          | Vista De La Estrellas Res. Suites                     | F-9        | 216       | Southern California Edison                             |              |
| 55          | CPP Foundation                                        | E-8        | 218       | American Red Cross                                     | E-14         |
| 56          | Storage Building                                      | A-11       | 219       | Southern California Edison                             | F-14         |
| 57          | Palmitas Residence Hall                               | C-5        | 220A-C    | CTTi/Innovation Brew Works                             | G-1          |
| 58          | Cedritos Residence Hall                               | C-5        |           |                                                        |              |
| 59          | La Cienaga Center                                     | C-5        |           |                                                        |              |